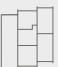

# Commercial Shared Space Lift APARTMENT 1.02 APARTMENT 1.01

#### WM = Washing machine MVHR = Mechanical ventilation heat recovery

3

# FLOOR 1

#### APARTMENT 1.01

Living Room/Kitchen/Dining Area 6.60m x 4.10m 21'8" x 13'5"

Master Bedroom

4.30m x 3.60m 14'1" x 11'10"

Total Area 53 sq m 576 sq ft

#### APARTMENT 1.02

Living Room/Kitchen/Dining Area 6.50m x 3.30m 21'4" x 10'10"

Master Bedroom

4.50m x 3.00m 14'9" x 9'10" Bedroom 2

4.30m x 2.70m 14'1" x 8'10"

Total Area 70 sq m 753 sq ft

Computer generated images not to scale. Finishes and materials may vary from those shown and landscaping is illustrative only.