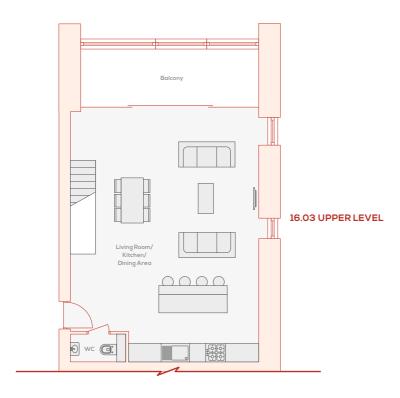

# FLOORS 16 & 17 - DUPLEX 16.03

#### APARTMENT 16.03

Living Room/Kitchen/Dining Area
8.90m x 6.50m 29'2" x 21'4"

Master Bedroom
6.50m x 3.10m 21'4" x 10'2"

Bedroom 2
3.40m x 2.70m 11'2" x 8'10"

Bedroom 3
4.10m x 2.70m 13'5" x 8'10"

Total Area 134 sq m 1444 sq ft

Computer generated images not to scale. Finishes and materials may vary from those shown and landscaping is illustrative only.