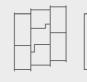

# Commercial Shared Space Lift APARTMENT 1.02 APARTMENT 1.01

#### WM = Washing machine MVHR = Mechanical ventilation heat recovery

3

#### APARTMENT 1.01

Living Room/Kitchen/Dining Area 6.60m x 4.10m 21'8" x 13'5"

Master Bedroom

4.30m x 3.60m 14'1" x 11'10"

Total Area 53 sq m 576 sq ft

#### APARTMENT 1.02

Living Room/Kitchen/Dining Area 6.50m x 3.30m 21'4" x 10'10"

Master Bedroom

4.50m x 3.00m 14'9" x 9'10" Bedroom 2

4.30m x 2.70m 14'1" x 8'10"

Total Area 70 sq m 753 sq ft

Computer generated images not to scale. Finishes and materials may vary from those shown and landscaping is illustrative only.