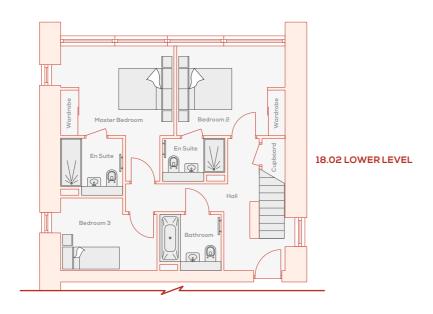

# FLOORS 18 & 19 - DUPLEX 18.02

#### **APARTMENT 18.02**

Living Room/Kitchen/Dining Area
7.80m x 6.90m 25'7" x 22'8"

Master Bedroom
3.60m x 3.10m 11'10" x 10'2"

Bedroom 2

4.00m x 3.00m 13'1" x 9'10"

Bedroom 3

3.30m x 2.50m 10'10" x 8'2"

Total Area 119 sq m 1282 sq f

Computer generated images not to scale. Finishes and materials may vary from those shown and landscaping is illustrative only.

Please note, floorplans and dimensions are taken from architectural drawings and are for guidance only. Dimensions stated are within a tolerance of plus or minus 50mm. Overall dimensions are usually stated and there may be projections into these.