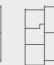

# **APARTMENT 4.05** APARTMENT 4.04\* **APARTMENT 4.03\*** ÖÖ Ö :D 7 6 6 Ö **APARTMENT 4.02 APARTMENT 4.01 APARTMENT 4.06**

#### WM = Washing machine MVHR = Mechanical ventilation heat recovery

#### **APARTMENT 4.01**

Living Room/Kitchen/Dining Area 6.60m x 4.10m 21'8" x 13'5"

Master Bedroom

4.30m x 3.60m 14'1" x 11'10"

Total Area 56 sq m 601 sq ft

#### **APARTMENT 4.02**

Living Room/Kitchen/Dining Area 6.50m x 3.30m 21'4" x 10'10"

Master Bedroom

4.50m x 3.00m 14'9" x 9'10" Bedroom 2

14'1" x 8'10" 4.30m x 2.70m

Total Area 70 sq m 753 sq ft

#### **APARTMENT 4.03\***

Living Room/Kitchen/Dining Area 4.70m x 4.60m 15'5" x 15'1"

Master Bedroom

3.30m x 2.70m 10'10" x 8'10"

Bedroom 2 3.30m x 2.60m

10'10" x 8'6"

Total Area 60 sq m 641 sq ft

#### **APARTMENT 4.04\***

Living Room/Kitchen/Dining Area 5.70m x 4.10m 18'8" x 13'5"

11'10" x 9'6"

Master Bedroom

3.60m x 2.90m

523 sq ft Total Area 49 sq m