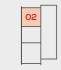

# FLOOR 1

#### APARTMENT 1.01

Living Room/Kitchen/Dining Area 6.60m x 4.10m 21'8" x 13'5"

Master Bedroom

4.30m x 3.60m 14'1" x 11'10"

Total Area 53 sq m 576 sq ft

#### APARTMENT 1.02

Living Room/Kitchen/Dining Area 6.50m x 3.30m 21'4" x 10'10"

Master Bedroom

4.50m x 3.00m 14'9" x 9'10" Bedroom 2

4.30m x 2.70m 14'1" x 8'10"

Total Area 70 sq m 753 sq ft

Computer generated images not to scale. Finishes and materials may vary from those shown and landscaping is illustrative only.