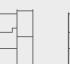

# Commercial Shared Space Lift APARTMENT 1.02 APARTMENT 1.01

#### WM = Washing machine MVHR = Mechanical ventilation heat recovery

3

#### APARTMENT 1.01

Living Room/Kitchen/Dining Area 6.60m x 4.10m 21'8" x 13'5"

Master Bedroom

4.30m x 3.60m 14'1" x 11'10"

Total Area 53 sq m 576 sq ft

#### APARTMENT 1.02

Living Room/Kitchen/Dining Area 6.50m x 3.30m 21'4" x 10'10"

Master Bedroom

4.50m x 3.00m 14'9" x 9'10" Bedroom 2

4.30m x 2.70m 14'1" x 8'10"

Total Area 70 sq m 753 sq ft

Computer generated images not to scale. Finishes and materials may vary from those shown and landscaping is illustrative only.