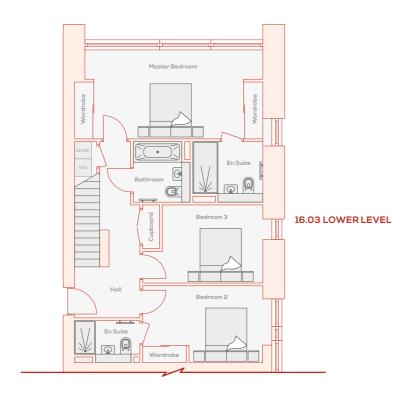

# FLOORS 16 & 17 - DUPLEX 16.03

#### APARTMENT 16.03

Living Room/Kitchen/Dining Area
8.90m x 6.50m 29'2" x 21'4"

Master Bedroom
6.50m x 3.10m 21'4" x 10'2"

Bedroom 2
3.40m x 2.70m 11'2" x 8'10"

Bedroom 3
4.10m x 2.70m 13'5" x 8'10"

Total Area 134 sq m 1444 sq ft

Computer generated images not to scale. Finishes and materials may vary from those shown and landscaping is illustrative only.