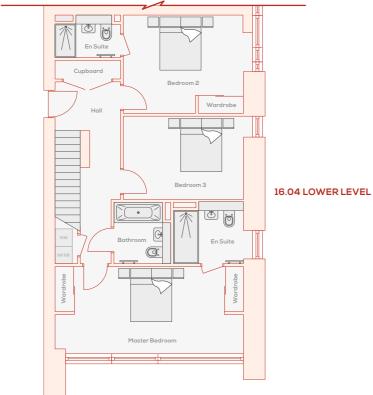

# FLOORS 16 & 17 - DUPLEX 16.04

#### **APARTMENT 16.04**

Living Room/Kitchen/Dining Area 9.80m x 6.50m 32'2" x 21'4" Master Bedroom 6.50m x 3.10m 21'4" x 10'2"

Bedroom 2 13'5" x 9'6" 4.10m x 2.90m

Bedroom 3

4.10m x 3.40m 13'5" x 11'2"

Computer generated images not to scale. Finishes and materials may vary from those shown and landscaping is illustrative only.