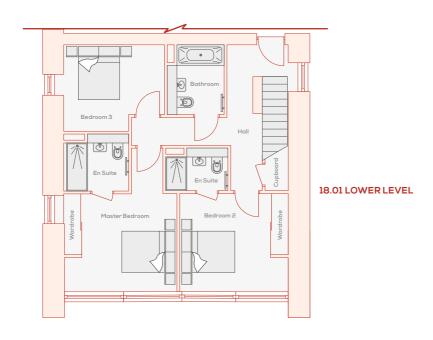

# FLOORS 18 & 19 - DUPLEX 18.01

#### APARTMENT 18.01

Living Room/Kitchen/Dining Area 8.50m x 7.80m 27'11" x 25'7" Master Bedroom 4.00m x 3.50m 13'1" x 11'6"

Bedroom 2 3.60m x 3.40m 11'10" x 11'2"

Bedroom 3

3.50m x 3.00m 11'6" x 9'10"

Total Area 139 sq m 1494 sq ft

Computer generated images not to scale. Finishes and materials may vary from those shown and landscaping is illustrative only.

Please note, floorplans and dimensions are taken from architectural drawings and are for guidance only. Dimensions stated are within a tolerance of plus or minus 50mm. Overall dimensions are usually stated and there may be projections into these.