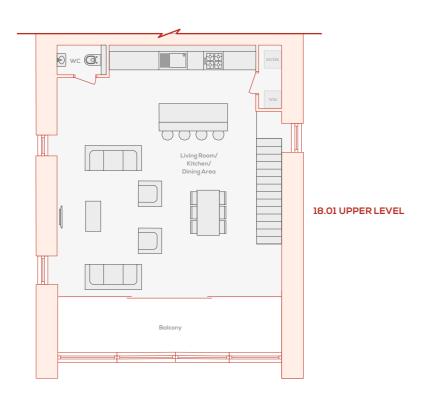

# FLOORS 18 & 19 - DUPLEX 18.01

#### APARTMENT 18.01

Living Room/Kitchen/Dining Area 8.50m x 7.80m 27'11" x 25'7" Master Bedroom 4.00m x 3.50m 13'1" x 11'6"

Bedroom 2 3.60m x 3.40m 11'10" x 11'2"

Bedroom 3

3.50m x 3.00m 11'6" x 9'10"

Total Area 139 sq m 1494 sq ft