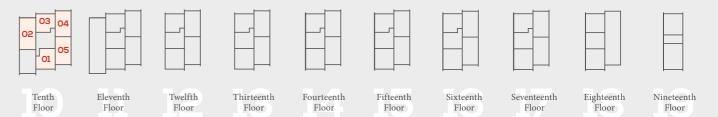

## FLOOR 10

#### APARTMENT 10.01

Living Room/Kitchen/Dining Area 6.60m x 4.10m 21'8" x 13'5"

Master Bedroom

4.30m x 3.60m 14'1" x 11'10"

Total Area 55 sq m 592 sq ft

#### APARTMENT 10.02

Living Room/Kitchen/Dining Area 6.50m x 4.70m 21'4" x 15'5"

Master Bedroom

3.40m x 3.10m Bedroom 2

10'6" x 10'2" 3.20m x 3.10m

11'2" x 10'2"

Total Area 77 sq m 834 sq ft

#### APARTMENT 10.03

Living Room/Kitchen/Dining Area 18'8" x 13'5" 5.70m x 4.10m

Master Bedroom

3.60m x 2.90m 11'10" x 9'6"

Total Area 50 sq m 539 sq ft

#### APARTMENT 10.04

Living Room/Kitchen/Dining Area 6.10m x 3.30m 20'0" x 10'10"

13'9" x 9'10"

Master Bedroom

4.20m x 3.00m

Bedroom 2

4.30m x 2.60m 14'1" x 8'6"

Total Area 67 sq m 719 sq ft

#### **APARTMENT 10.05**

6.90m x 3.30m

Master Bedroom

Bedroom 2 4.30m x 2.70m 14'1" x 8'10"

Total Area 73 sq m

Living Room/Kitchen/Dining Area

22'8" x 10'10"

4.20m x 3.00m 13'9" x 9'10"

782 sq ft

Computer generated images not to scale. Finishes and materials may vary from those shown and landscaping is illustrative only.