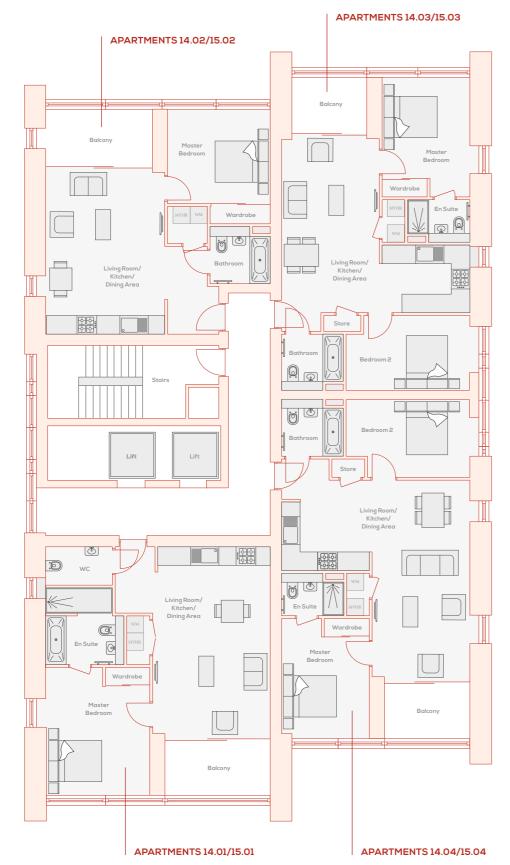

## FLOORS 14 & 15

#### APARTMENTS 14.01/15.01

Living Room/Kitchen/Dining Area 6.60m x 4.10m 21'8" x 13'5"

Master Bedroom

4.50m x 3.60m 14'9" x 11'10"

 $Total \ Area \quad 61 \ sq \ m \qquad \quad 652 \ sq \ ft$ 

#### APARTMENTS 14.02/15.02

Living Room/Kitchen/Dining Area 5.70m x 4.10m 18'8" x 13'5"

Master Bedroom

3.60m x 3.30m 11'10" x 10'10"

 $Total\ Area \quad 50\ sq\ m \qquad \quad 539\ sq\ ft$ 

#### **APARTMENTS 14.03/15.03**

Living Room/Kitchen/Dining Area 6.10m x 3.30m 20'0" x 10'10"

Master Bedroom

4.20m x 3.00m 13'9" x 9'10"

14'1" x 8'6"

Bedroom 2 4.30m x 2.60m

Total Area 67 sq m 719 sq ft

#### APARTMENTS 14.04/15.04

Living Room/Kitchen/Dining Area 6.90m x 3.30m 22'8" x 10'10"

Master Bedroom

4.20m x 3.00m 13'9" x 9'10"

Bedroom 2

4.30m x 2.70m 14'1" x 8'10"

Total Area 73 sq m 783 sq ft

Computer generated images not to scale. Finishes and materials may vary from those shown and landscaping is illustrative only.