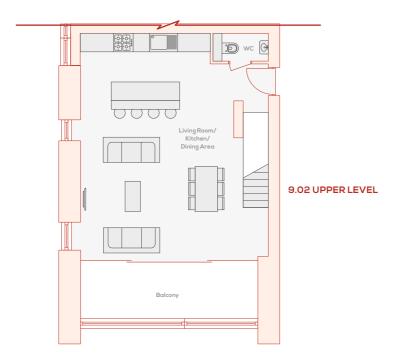

# FLOORS 9 & 10 - DUPLEX 9.02

#### **APARTMENT 9.02**

Living Room/Kitchen/Dining Area
7.90m x 6.60m 25'11" x 21'8"

Master Bedroom
6.20m x 2.90m 20'4" x 9'6"

Bedroom 2
4.10m x 2.70m 13'5" x 8'10"

Bedroom 3
4.10m x 2.10m 13'5" x 6'11"

Total Area 120 sq m 1290 sq ft

Computer generated images not to scale. Finishes and materials may vary from those shown and landscaping is illustrative only.

27