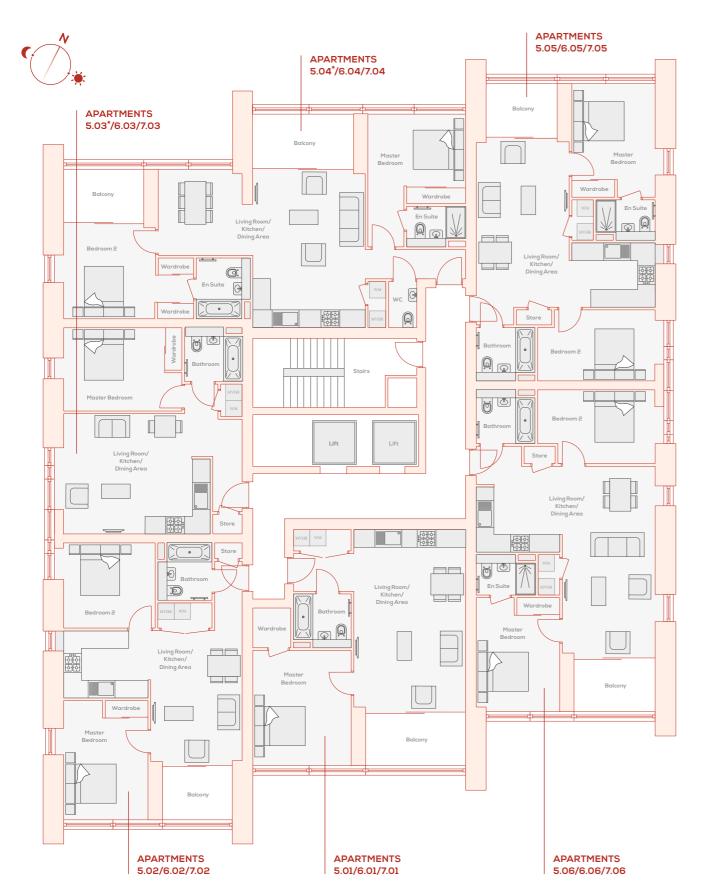

# FLOORS 5, 6 & 7

14'1" x 11'10"

#### **APARTMENTS** 5.01/6.01/7.01

Living Room/Kitchen/Dining Area 21'8" x 13'5" 6.60m x 4.10m

Master Bedroom

4.30m x 3.60m

Total Area 56 sq m 601 sq ft

#### **APARTMENTS** 5.02/6.02/7.02

Living Room/Kitchen/Dining Area 4.90m x 3.30m 16'1" x 10'10"

Master Bedroom 4.40m x 3.0m

14'5" x 9'10"

Bedroom 2

10'10" x 10'2" 3.30m x 3.10m

Total Area 61 sq m 662 sq ft

#### **APARTMENTS** 5.03\*/6.03/7.03

Living Room/Kitchen/Dining Area 5 30m x 4.40m 17'5" x 14'5"

Master Bedroom 4.30m x 3.00m 14'1" x 9'10"

Total Area 52 sq m 561 sq ft

#### **APARTMENTS** 5.04\*/6.04/7.04

Living Room/Kitchen/Dining Area 5.70m x 4.10m 18'8" x 13'5"

Master Bedroom 3.40m x 3.30m

11'2" x 10'10"

Bedroom 2 3.60m x 2.60m

11'10" x 8'6"

Total Area 81 sq m 872 sq ft

#### **APARTMENTS** 5.05/6.05/7.05

Living Room/Kitchen/Dining Area 6.10m x 3.30m 20'0" x 10'10"

Master Bedroom

4.20m x 3.00m 13'9" x 9'10"

Bedroom 2

4.30m x 2.60m 14'1" x 8'6"

Total Area 67 sq m 719 sq ft

#### **APARTMENTS** 5.06/6.06/7.06

Living Room/Kitchen/Dining Area 6.90m x 3.30m 22'8" x 10'10"

Master Bedroom

13'9" x 9'10" 4.20m x 3.00m

Bedroom 2

4.30m x 2.70m 14'1" x 8'10"

Total Area 73 sq m 782 sq ft

\*Subject to planning