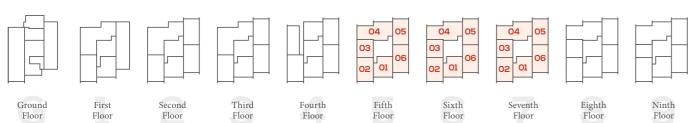

# FLOORS 5, 6 & 7

14'1" x 11'10"

#### **APARTMENTS** 5.01/6.01/7.01

Living Room/Kitchen/Dining Area 21'8" x 13'5" 6.60m x 4.10m

Master Bedroom

4.30m x 3.60m

Total Area 56 sq m 601 sq ft

#### **APARTMENTS** 5.02/6.02/7.02

Living Room/Kitchen/Dining Area 4.90m x 3.30m 16'1" x 10'10"

Master Bedroom 4.40m x 3.0m

14'5" x 9'10"

Bedroom 2

10'10" x 10'2" 3.30m x 3.10m

Total Area 61 sq m 662 sq ft

#### **APARTMENTS** 5.03\*/6.03/7.03

Living Room/Kitchen/Dining Area 5 30m x 4.40m 17'5" x 14'5"

Master Bedroom 4.30m x 3.00m 14'1" x 9'10"

Total Area 52 sq m 561 sq ft

#### **APARTMENTS** 5.04\*/6.04/7.04

Living Room/Kitchen/Dining Area 5.70m x 4.10m 18'8" x 13'5"

Master Bedroom 3.40m x 3.30m

11'2" x 10'10"

Bedroom 2 3.60m x 2.60m

11'10" x 8'6"

Total Area 81 sq m 872 sq ft

#### **APARTMENTS** 5.05/6.05/7.05

Living Room/Kitchen/Dining Area 6.10m x 3.30m 20'0" x 10'10"

Master Bedroom

4.20m x 3.00m 13'9" x 9'10"

Bedroom 2

4.30m x 2.60m 14'1" x 8'6"

Total Area 67 sq m 719 sq ft

#### **APARTMENTS** 5.06/6.06/7.06

Living Room/Kitchen/Dining Area 6.90m x 3.30m 22'8" x 10'10"

Master Bedroom

13'9" x 9'10" 4.20m x 3.00m

Bedroom 2

4.30m x 2.70m 14'1" x 8'10"

Total Area 73 sq m 782 sq ft

\*Subject to planning