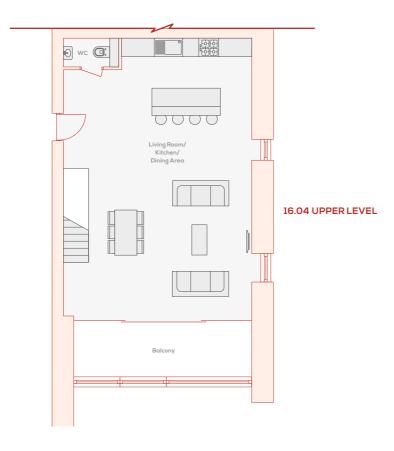

# FLOORS 16 & 17 - DUPLEX 16.04

#### **APARTMENT 16.04**

Living Room/Kitchen/Dining Area 9.80m x 6.50m 32'2" x 21'4" Master Bedroom 6.50m x 3.10m 21'4" x 10'2"

Bedroom 2 13'5" x 9'6" 4.10m x 2.90m

Bedroom 3

4.10m x 3.40m 13'5" x 11'2"

Computer generated images not to scale. Finishes and materials may vary from those shown and landscaping is illustrative only.