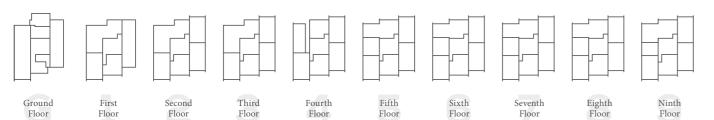

# FLOOR 1

## FLOORS 2 & 3

## FLOOR 4

# FLOORS 5, 6 & 7

14'1" x 11'10"

## FLOOR 8

## FLOOR 9

## FLOOR 10

# FLOORS 11, 12 & 13

## FLOORS 14 & 15

# **FLOORS 16 & 17**