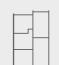

# **APARTMENTS 2.03/3.03** Ö APARTMENTS 2.02/3.02 **APARTMENTS 2.01/3.01 APARTMENTS 2.04/3.04**

#### WM = Washing machine MVHR = Mechanical ventilation heat recovery

5

#### **APARTMENTS 2.01/3.01**

Living Room/Kitchen/Dining Area 6.60m x 4.10m 21'8" x 13'5"

Master Bedroom

4.30m x 3.60m 14'1" x 11'10"

Total Area 56 sq m 601 sq ft

#### APARTMENTS 2.02/3.02

Living Room/Kitchen/Dining Area 6.50m x 3.30m 21'4" x 10'10"

Master Bedroom

4.50m x 3.00m 14'9" x 9'10" Bedroom 2

Bedroom

4.30m x 2.70m 14'1" x 8'10"

Total Area 70 sq m 753 sq ft

#### **APARTMENTS 2.03/3.03**

Living Room/Kitchen/Dining Area 6.10m x 3.30m 20'0" x 10'10"

13'9" x 9'10"

Master Bedroom

20... 2.00...

4.20m x 3.00m Bedroom 2

4.30m x 2.60m 14'1" x 8'6"

Total Area 67 sq m 719 sq

#### **APARTMENTS 2.04/3.04**

Living Room/Kitchen/Dining Area 6.90m x 3.30m 22'8" x 10'10"

Master Bedroom

4.20m x 3.00m 13'9" x 9'10"

Bedroom 2 4.30m x 2.70m 14'1" x 8'10"

Total Area 73 sq m 782 sq ft

Computer generated images not to scale. Finishes and materials may vary from those shown and landscaping is illustrative only.