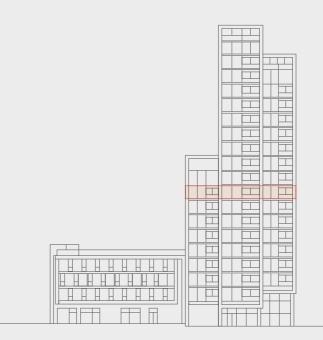

## FLOOR 9

#### **APARTMENT 9.01**

Living Room/Kitchen/Dining Area 6.60m x 4.10m 21'8" x 13'5"

Master Bedroom

4.30m x 3.60m 14'1" x 11'10"

Total Area 55 sq m 595 sq ft

#### **APARTMENT 9.03**

Living Room/Kitchen/Dining Area 3.60m x 3.50m 11'10" x 11'6"

14'5" x 6'7"

Total Area 39 sq m 415 sq ft

#### **APARTMENT 9.05**

13'9" x 9'10"

14'1" x 8'6"

Living Room/Kitchen/Dining Area 20'0" x 10'10" 6.10m x 3.30m

Master Bedroom 4.20m x 3.00m

Bedroom 2

4.30m x 2.60m

Total Area 67 sq m

#### **APARTMENT 9.04**

Living Room/Kitchen/Dining Area 7.60m x 5.70m 24'11" x 18'8"

Master Bedroom

4.90m x 3.30m 16'1" x 10'10" Bedroom 2

11'10" x 8'6" 3.60m x 2.60m

Bedroom 3

4.40m x 2.10m 14'5" x 6'11"

Total Area 104 sq m 1121 sq ft

#### **APARTMENT 9.06**

Living Room/Kitchen/Dining Area 6.90m x 3.30m 22'8" x 10'10"

Master Bedroom

4.20m x 3.00m 13'9" x 9'10"

Bedroom 2

14'1" x 8'10" 4.30m x 2.70m

Total Area 73 sq m 782 sq ft