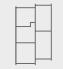

# **APARTMENT** 8.05 APARTMENT 8.04 **APARTMENT** 8.03 (G: <u>(Ö</u> j o c Ö Ö. :0 **APARTMENT** APARTMENT **APARTMENT** 8.02 8.01 8.06

#### WM = Washing machine MVHR = Mechanical ventilation heat recovery

11

#### **APARTMENT 8.01**

Living Room/Kitchen/Dining Area 6.60m x 4.10m 21'8" x 13'5"

Master Bedroom

4.30m x 3.60m 14'1" x 11'10"

Total Area 53 sq m 576 sq ft

#### **APARTMENT 8.02**

Living Room/Kitchen/Dining Area 4.90m x 3.30m 16'1" x 10'10"

Master Bedroom

4.40m x 3.0m Bedroom 2

10'10" x 10'2" 3.30m x 3.10m

14'5" x 9'10"

13'9" x 9'10"

Total Area 61 sq m 662 sq ft

#### **APARTMENT 8.03**

Living Room/Kitchen/Dining Area
5.30m x 4.40m 17'5" x 14'5"

Master Bedroom

4.30m x 3.00m 14'1" x 9'10"

Total Area 52 sq m 561 sq ft

#### **APARTMENT 8.04**

Living Room/Kitchen/Dining Area 5.70m x 4.10m 18'8" x 13'5"

11'2" x 10'10"

Master Bedroom

3.40m x 3.30m

Bedroom 2 3.60m x 2.60m 11'10" x 8'6"

Total Area 81 sq m 872 sq ft

#### **APARTMENT 8.05**

Living Room/Kitchen/Dining Area 6.10m x 3.30m 20'0" x 10'10"

Master Bedroom

4.20m x 3.00m

Bedroom 2 4.30m x 2.60m 14'1" x 8'6"

Total Area 67 sq m

#### **APARTMENT 8.06**

Living Room/Kitchen/Dining Area 6.90m x 3.30m 22'8" x 10'10"

13'9" x 9'10"

14'1" x 8'10"

Master Bedroom

4.20m x 3.00m

Bedroom 2 4.30m x 2.70m

Total Area 73 sq m 782 sq ft