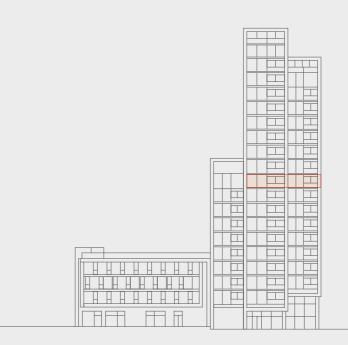

## FLOOR 9

#### **APARTMENT 9.01**

Living Room/Kitchen/Dining Area 6.60m x 4.10m 21'8" x 13'5"

Master Bedroom

4.30m x 3.60m 14'1" x 11'10"

Total Area 55 sq m 595 sq ft

#### **APARTMENT 9.03**

Living Room/Kitchen/Dining Area 3.60m x 3.50m 11'10" x 11'6"

14'5" x 6'7"

Total Area 39 sq m 415 sq ft

#### **APARTMENT 9.05**

13'9" x 9'10"

14'1" x 8'6"

Living Room/Kitchen/Dining Area 20'0" x 10'10" 6.10m x 3.30m

Master Bedroom 4.20m x 3.00m

Bedroom 2

4.30m x 2.60m

Total Area 67 sq m

#### **APARTMENT 9.04**

Living Room/Kitchen/Dining Area 7.60m x 5.70m 24'11" x 18'8"

Master Bedroom

4.90m x 3.30m 16'1" x 10'10" Bedroom 2

11'10" x 8'6" 3.60m x 2.60m

Bedroom 3

4.40m x 2.10m 14'5" x 6'11"

Total Area 104 sq m 1121 sq ft

#### **APARTMENT 9.06**

Living Room/Kitchen/Dining Area 6.90m x 3.30m 22'8" x 10'10"

Master Bedroom

4.20m x 3.00m 13'9" x 9'10"

Bedroom 2

14'1" x 8'10" 4.30m x 2.70m

Total Area 73 sq m 782 sq ft