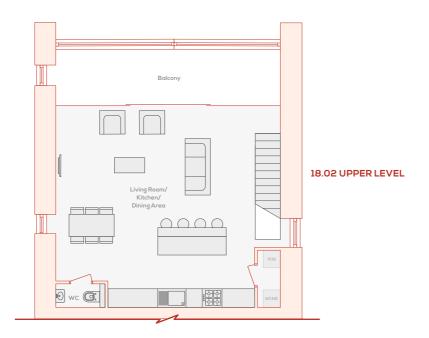

# FLOORS 18 & 19 - DUPLEX 18.02

#### **APARTMENT 18.02**

Living Room/Kitchen/Dining Area
7.80m x 6.90m 25'7" x 22'8"

Master Bedroom
3.60m x 3.10m 11'10" x 10'2"

Bedroom 2

4.00m x 3.00m 13'1" x 9'10"

Bedroom 3

3.30m x 2.50m 10'10" x 8'2"

Total Area 119 sq m 1282 sq f

Computer generated images not to scale. Finishes and materials may vary from those shown and landscaping is illustrative only.

Please note, floorplans and dimensions are taken from architectural drawings and are for guidance only. Dimensions stated are within a tolerance of plus or minus 50mm. Overall dimensions are usually stated and there may be projections into these.