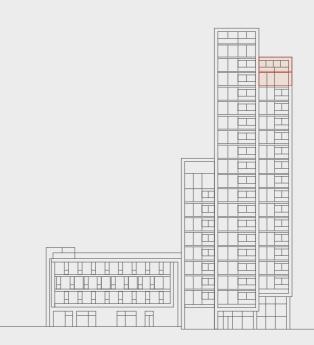

# **FLOORS 16 & 17**

#### APARTMENTS 16.01/17.01

Living Room/Kitchen/Dining Area 6.60m x 4.10m 21'8" x 13'5"

Master Bedroom

4.50m x 3.60m 14'9" x 11'10"

Total Area 61 sq m 652 sq ft

#### APARTMENTS 16.02/17.02

Living Room/Kitchen/Dining Area 5.70m x 4.10m 18'8" x 13'5"

Master Bedroom

3.60m x 2.90m 11'10" x 9'6"

Total Area 50 sq m 539 sq ft

Floor

Computer generated images not to scale. Finishes and materials may vary from those shown and landscaping is illustrative only.