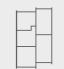

# **APARTMENT 4.05** APARTMENT 4.04\* **APARTMENT 4.03\*** ÖÖ Ö :D 7 6 6 Ö **APARTMENT 4.02 APARTMENT 4.01 APARTMENT 4.06**

#### WM = Washing machine MVHR = Mechanical ventilation heat recovery

#### **APARTMENT 4.01**

Living Room/Kitchen/Dining Area 6.60m x 4.10m 21'8" x 13'5"

Master Bedroom

4.30m x 3.60m 14'1" x 11'10"

Total Area 56 sq m 601 sq ft

#### **APARTMENT 4.02**

Living Room/Kitchen/Dining Area 6.50m x 3.30m 21'4" x 10'10"

Master Bedroom

4.50m x 3.00m 14'9" x 9'10" Bedroom 2

14'1" x 8'10" 4.30m x 2.70m

Total Area 70 sq m 753 sq ft

#### **APARTMENT 4.03\***

Living Room/Kitchen/Dining Area 4.70m x 4.60m 15'5" x 15'1"

Master Bedroom

3.30m x 2.70m 10'10" x 8'10"

Bedroom 2 3.30m x 2.60m

10'10" x 8'6"

Total Area 60 sq m 641 sq ft

#### **APARTMENT 4.04\***

Living Room/Kitchen/Dining Area 5.70m x 4.10m 18'8" x 13'5"

11'10" x 9'6"

Master Bedroom

3.60m x 2.90m

523 sq ft Total Area 49 sq m

#### **APARTMENT 4.05**

Living Room/Kitchen/Dining Area 6.10m x 3.30m 20'0" x 10'10"

Master Bedroom

4.20m x 3.00m 13'9" x 9'10"

Bedroom 2 4.30m x 2.60m

14'1" x 8'6"

Total Area 67 sq m

#### **APARTMENT 4.06**

Living Room/Kitchen/Dining Area 6.90m x 3.30m 22'8" x 10'10"

13'9" x 9'10"

Master Bedroom

4.20m x 3.00m

Bedroom 2 4.30m x 2.70m 14'1" x 8'10"

Total Area 73 sq m 782 sq ft

\*Subject to planning