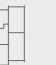

# **APARTMENT 4.05** APARTMENT 4.04\* **APARTMENT 4.03\*** ÖÖ Ö :D 7 6 6 Ö **APARTMENT 4.02 APARTMENT 4.01 APARTMENT 4.06**

#### WM = Washing machine MVHR = Mechanical ventilation heat recovery

#### **APARTMENT 4.05**

Living Room/Kitchen/Dining Area 6.10m x 3.30m 20'0" x 10'10"

Master Bedroom

4.20m x 3.00m 13'9" x 9'10"

Bedroom 2 4.30m x 2.60m

14'1" x 8'6"

Total Area 67 sq m

#### **APARTMENT 4.06**

Living Room/Kitchen/Dining Area 6.90m x 3.30m 22'8" x 10'10"

13'9" x 9'10"

Master Bedroom

4.20m x 3.00m

Bedroom 2 4.30m x 2.70m 14'1" x 8'10"

Total Area 73 sq m 782 sq ft

\*Subject to planning