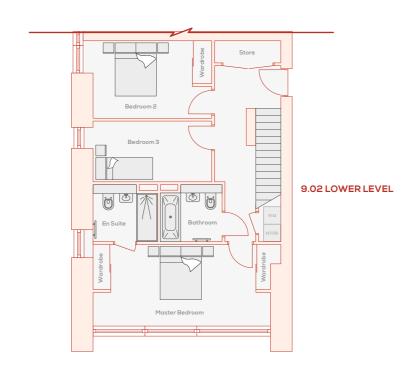

# FLOORS 9 & 10 - DUPLEX 9.02

#### **APARTMENT 9.02**

Living Room/Kitchen/Dining Area
7.90m x 6.60m 25'11" x 21'8"

Master Bedroom
6.20m x 2.90m 20'4" x 9'6"

Bedroom 2
4.10m x 2.70m 13'5" x 8'10"

Bedroom 3
4.10m x 2.10m 13'5" x 6'11"

Total Area 120 sq m 1290 sq ft

Computer generated images not to scale. Finishes and materials may vary from those shown and landscaping is illustrative only.

27