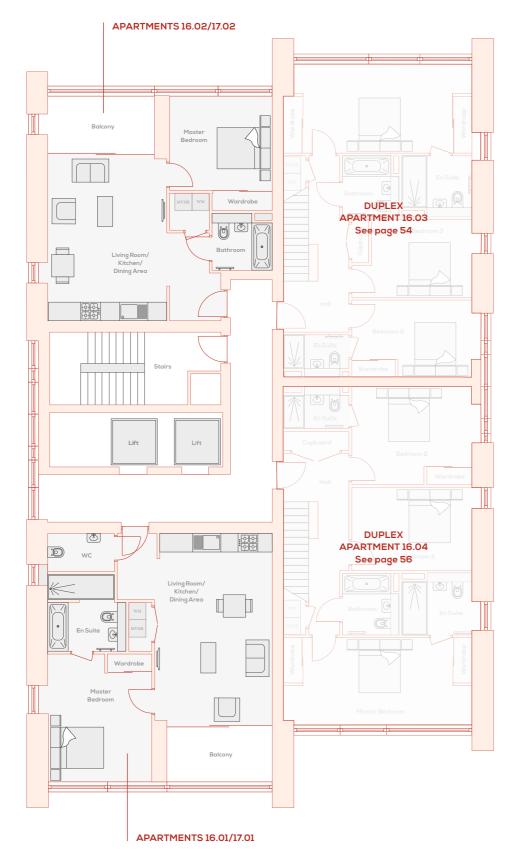

# FLOORS 9 & 10 - DUPLEX 9.02

#### **APARTMENT 9.02**

Living Room/Kitchen/Dining Area
7.90m x 6.60m 25'11" x 21'8"

Master Bedroom
6.20m x 2.90m 20'4" x 9'6"

Bedroom 2
4.10m x 2.70m 13'5" x 8'10"

Bedroom 3
4.10m x 2.10m 13'5" x 6'11"

Total Area 120 sq m 1290 sq ft

# FLOORS 16 & 17 - DUPLEX 16.03

#### APARTMENT 16.03

Living Room/Kitchen/Dining Area
8.90m x 6.50m 29'2" x 21'4"

Master Bedroom
6.50m x 3.10m 21'4" x 10'2"

Bedroom 2
3.40m x 2.70m 11'2" x 8'10"

Bedroom 3
4.10m x 2.70m 13'5" x 8'10"

Total Area 134 sq m 1444 sq ft

# FLOORS 16 & 17 - DUPLEX 16.04

#### **APARTMENT 16.04**

Living Room/Kitchen/Dining Area 9.80m x 6.50m 32'2" x 21'4" Master Bedroom 6.50m x 3.10m 21'4" x 10'2"

Bedroom 2 13'5" x 9'6" 4.10m x 2.90m

Bedroom 3

4.10m x 3.40m 13'5" x 11'2"

Computer generated images not to scale. Finishes and materials may vary from those shown and landscaping is illustrative only.