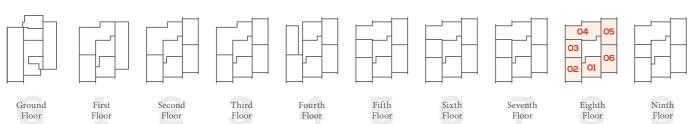

## FLOOR 8

#### **APARTMENT 8.01**

Living Room/Kitchen/Dining Area 6.60m x 4.10m 21'8" x 13'5"

Master Bedroom

4.30m x 3.60m 14'1" x 11'10"

Total Area 53 sq m 576 sq ft

#### **APARTMENT 8.02**

Living Room/Kitchen/Dining Area 4.90m x 3.30m 16'1" x 10'10"

Master Bedroom

4.40m x 3.0m Bedroom 2

10'10" x 10'2" 3.30m x 3.10m

14'5" x 9'10"

13'9" x 9'10"

Total Area 61 sq m 662 sq ft

#### **APARTMENT 8.03**

Living Room/Kitchen/Dining Area
5.30m x 4.40m 17'5" x 14'5"

Master Bedroom

4.30m x 3.00m 14'1" x 9'10"

Total Area 52 sq m 561 sq ft

#### **APARTMENT 8.04**

Living Room/Kitchen/Dining Area 5.70m x 4.10m 18'8" x 13'5"

11'2" x 10'10"

Master Bedroom

3.40m x 3.30m

Bedroom 2 3.60m x 2.60m 11'10" x 8'6"

Total Area 81 sq m 872 sq ft

#### **APARTMENT 8.05**

Living Room/Kitchen/Dining Area 6.10m x 3.30m 20'0" x 10'10"

Master Bedroom

4.20m x 3.00m

Bedroom 2 4.30m x 2.60m 14'1" x 8'6"

Total Area 67 sq m

#### **APARTMENT 8.06**

Living Room/Kitchen/Dining Area 6.90m x 3.30m 22'8" x 10'10"

13'9" x 9'10"

14'1" x 8'10"

Master Bedroom

4.20m x 3.00m

Bedroom 2 4.30m x 2.70m

Total Area 73 sq m 782 sq ft