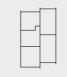

# **APARTMENT 4.05** APARTMENT 4.04\* **APARTMENT 4.03\*** ÖÖ Ö :D 7 6 6 Ö **APARTMENT 4.02 APARTMENT 4.01 APARTMENT 4.06**

#### WM = Washing machine MVHR = Mechanical ventilation heat recovery

## FLOOR 4

#### **APARTMENT 4.01**

Living Room/Kitchen/Dining Area 6.60m x 4.10m 21'8" x 13'5"

Master Bedroom

4.30m x 3.60m 14'1" x 11'10"

Total Area 56 sq m 601 sq ft

#### **APARTMENT 4.02**

Living Room/Kitchen/Dining Area 6.50m x 3.30m 21'4" x 10'10"

Master Bedroom

4.50m x 3.00m 14'9" x 9'10" Bedroom 2

14'1" x 8'10" 4.30m x 2.70m

Total Area 70 sq m 753 sq ft

#### **APARTMENT 4.03\***

Living Room/Kitchen/Dining Area 4.70m x 4.60m 15'5" x 15'1"

Master Bedroom

3.30m x 2.70m 10'10" x 8'10"

Bedroom 2 3.30m x 2.60m

10'10" x 8'6"

Total Area 60 sq m 641 sq ft

#### **APARTMENT 4.04\***

Living Room/Kitchen/Dining Area 5.70m x 4.10m 18'8" x 13'5"

11'10" x 9'6"

Master Bedroom

3.60m x 2.90m

523 sq ft Total Area 49 sq m

#### **APARTMENT 4.05**

Living Room/Kitchen/Dining Area 6.10m x 3.30m 20'0" x 10'10"

Master Bedroom

4.20m x 3.00m 13'9" x 9'10"

Bedroom 2 4.30m x 2.60m

14'1" x 8'6"

Total Area 67 sq m

#### **APARTMENT 4.06**

Living Room/Kitchen/Dining Area 6.90m x 3.30m 22'8" x 10'10"

13'9" x 9'10"

Master Bedroom

4.20m x 3.00m

Bedroom 2 4.30m x 2.70m 14'1" x 8'10"

Total Area 73 sq m 782 sq ft

\*Subject to planning