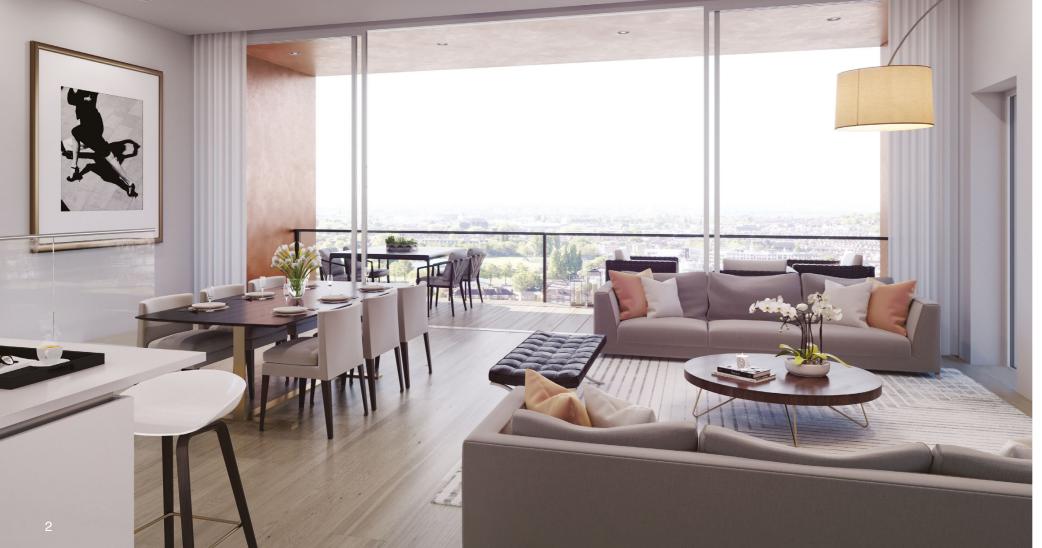

#### **GENERAL**

- Grey veneer apartment front doors with multi-point locking, stainless steel ironmongery and spy hole
- Square edge skirting and architraves throughout
- Walls painted in Almond White matt emulsion throughout
- Internal doors and architraves painted in white satin emulsion throughout
- Engineered grey hardwood flooring to halls and living areas
- Private balcony to most properties

#### **KITCHENS**

- · Handless kitchen units with soft close doors
- Siemens 4-ring black glass touch control induction hob
- Mirrored bronze glass splash-back
- Siemens black and stainless steel single oven
- Matching Siemens black and stainless steel combination microwave oven
- · Integrated Siemens fridge freezer
- Integrated Siemens dishwasher
- Integrated extractor
- Feature LED lighting to wall units
- Composite worktop and upstand with under mounted sink and inset drainer