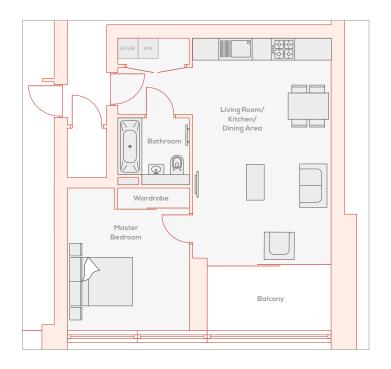

#### **TYPICAL 1-BED FLOOR PLAN**

| Living Room/Kitchen/Dining Area |                   |
|---------------------------------|-------------------|
| 6.60m x 4.10m                   | 21'8" x 13'5      |
| Master Bedroom                  |                   |
| 4.30m x 3.60m                   | 14'1" x 11'10     |
| Total Area:                     | 56 sq m 601 sq ft |