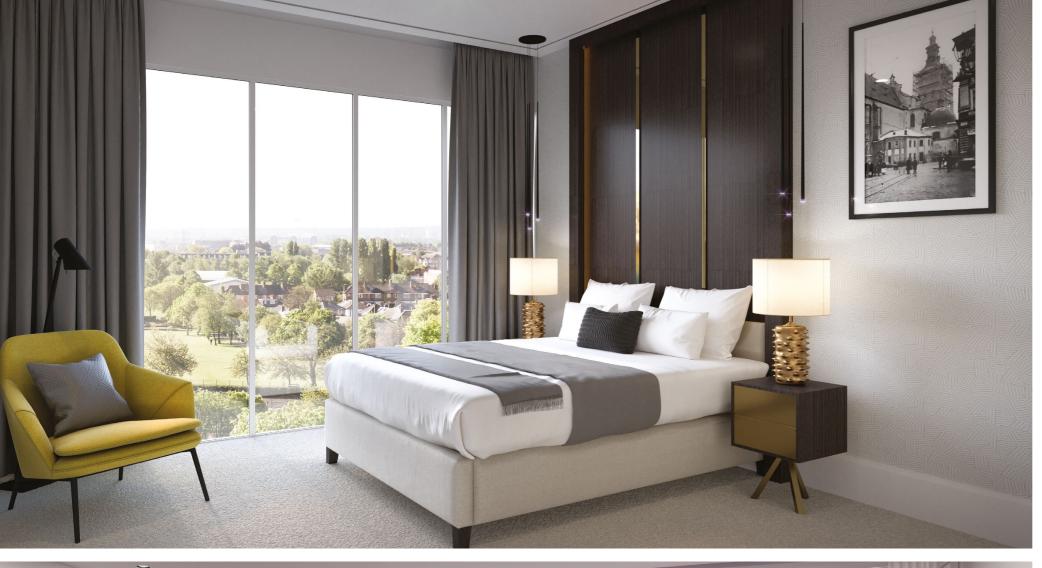

# **BEDROOM**

- Full height fitted wardrobes with bronze tinted mirror doors and grey veneer interiors to bedroom 1 and bedrooms 1 and 2 in penthouses
- Carpet in beach pebble colour, hard-flooring to studio

#### **BATHROOMS & EN SUITES**

- Ceramic floor tiles
- Fully tiled bathrooms and shower rooms
- Composite stone counter top to bathrooms/shower rooms, subject to location
- Mirrored vanity cabinets with LED lighting and integrated shaver point
- Chrome single lever basin mixer tap or wall mounted mixer tap to bathrooms
- Chrome wall-mounted bath and shower mixer
- Brushed chrome heated towel rail to all bathrooms
- Feature LED lighting to underside and above bathroom vanity units
- Composite worktop and up-stand with under mounted sink and inset drainer