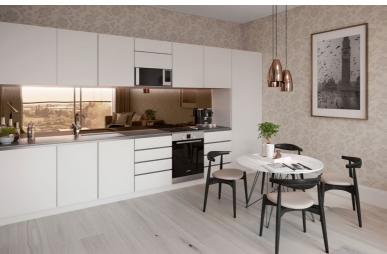

#### **KITCHENS**

- · Handless kitchen units with soft close doors
- Siemens 4-ring black glass touch control induction hob
- Mirrored bronze glass splash-back
- Siemens black and stainless steel single oven
- Matching Siemens black and stainless steel combination microwave oven
- · Integrated Siemens fridge freezer
- Integrated Siemens dishwasher
- Integrated extractor
- Feature LED lighting to wall units
- Composite worktop and upstand with under mounted sink and inset drainer