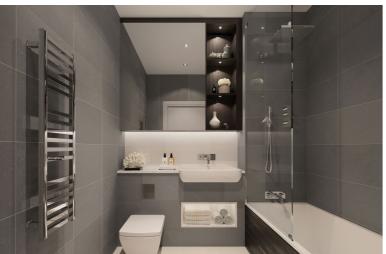

#### **BATHROOMS & EN SUITES**

- Ceramic floor tiles
- Fully tiled bathrooms and shower rooms
- Composite stone counter top to bathrooms/shower rooms, subject to location
- Mirrored vanity cabinets with LED lighting and integrated shaver point
- Chrome single lever basin mixer tap or wall mounted mixer tap to bathrooms
- Chrome wall-mounted bath and shower mixer
- Brushed chrome heated towel rail to all bathrooms
- Feature LED lighting to underside and above bathroom vanity units
- Composite worktop and up-stand with under mounted sink and inset drainer