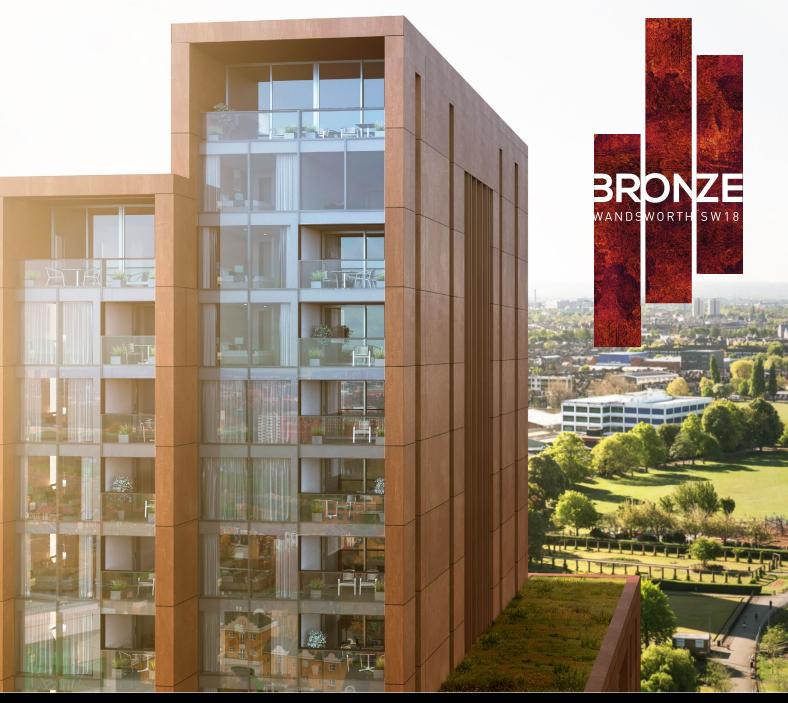

# Bronze, Wandsworth SW18

Prices from £465,000

# **BRONZE**

- 77 Apartments
- Collection of 1, 2 and 3 bed apartments and duplex penthouses
- Price ranging from £465k to £1.5m
- Launch date September 20, 2017
- 10-year building insurance
- Development by Strawberry Star
- Completion Q4 2019

# **KEY FEATURES**

- Perfectly positioned in the heart of Wandsworth
- Stunning views across London
- Excellent transport links to London and Surrey via tube, bus and train
- Adjacent to the popular King George's Park
- · Short walk to Southside Shopping Centre