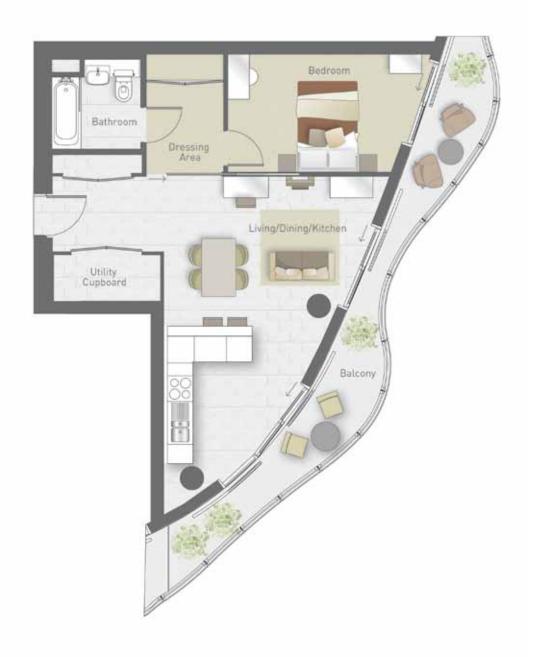

### 2 bedroom apartment

Type 8A apartment nos: 101, 201, 301, 401, 501, 601, 701 and 801

Living/Dining/Kitchen 6030mm x 7360mm 19'8" x 24'1" Bedroom 1

3480mm x 4020mm 11'4" x 13'2" Bedroom 2

3250mm x 4020mm 10'7" x 13'2" Apt. Area 84.6 sq m 911 sq ft Balcony Size 20 sq m 216 sq ft

### 2 bedroom apartment Type 8A apartment nos: 101, 201,

301, 401, 501, 601, 701 and 801

Living/Dining/Kitchen 6030mm x 7360mm 19'8" x 24'1"

Bedroom 1 3480mm x 4020mm 11'4" x 13'2"

Bedroom 2 3250mm x 4020mm 10'7" x 13'2" Apt. Area 84.6 sq m 911 sq ft

Balcony Size 20 sq m 216 sq ft

1 bedroom apartment -

Type 3A apartment nos: 109, 209, 309, 409, 509, 609, 709 and 809

Living/Dining/Kitchen 6700mm x 3600mm 22'0" x 11'8" Bedroom 5260mm x 3000mm 17'3" x 9'8" Apt. Area 56.9 sq m 612 sq ft Balcony Size 7.3 sq m 79 sq ft