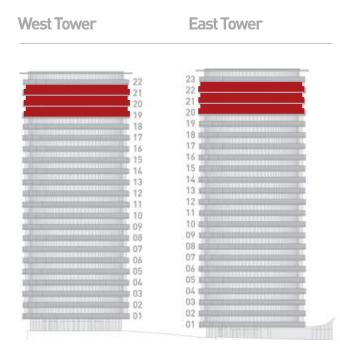

## Apartment type 7A

### 1 bedroom apartment

West Tower: Floors 19–21 Apartment numbers: 1906, 2006 and 2106

East Tower: Floors 20-22 Apartment numbers: 2006, 2106 and 2206

| Living/Dining/Kitchen<br>6750mm x 3500mm | 22'1" x 11'5" |
|------------------------------------------|---------------|
| Bedroom<br>5020mm x 3430mm               | 16′5″ x 11′3″ |
| Total Area 63.8 sq m                     | 687 sq ft     |
|                                          |               |