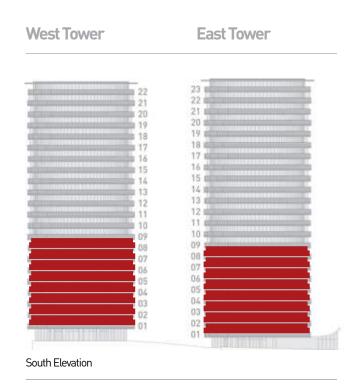

### 2 bedroom apartment -Type 8B apartment nos: 102, 202,

**EAST TOWER** 

FLOORS 1-8

302, 402, 502, 602, 702 and 802

Balcony Size 7.3 sq m 79 sq ft

W

FLOORS 9-19

**EAST TOWER** 

South Elevation

Bathroom

South Elevation

East Tower

South Elevation

West Tower

South Elevation

**Apartment type 9B** 

West Tower: Floors 09-18

East Tower: Floors 09-19

1505, 1605, 1705, 1805 and 1905