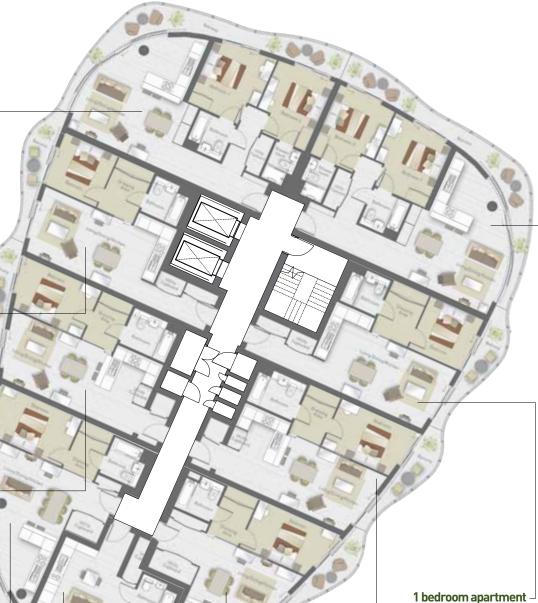

1 bedroom apartment

Type 3A apartment nos: 109, 209, 309, 409, 509, 609, 709 and 809

Living/Dining/Kitchen 6700mm x 3600mm 22'0" x 11'8" Bedroom 5260mm x 3000mm 17'3" x 9'8" Apt. Area 56.9 sq m 612 sq ft Balcony Size 7.3 sq m 79 sq ft

### 1 bedroom apartment

Type 2 apartment nos: 107, 207, 307, 407, 507, 607, 707 and 807

Living/Dining/Kitchen 5200mm x 7850mm 17'1" x 25'8"

Bedroom 4700mm x 2750mm 15'4" x 9'0" Apt. Area 56.1 sq m 604 sq ft Studio apartment —

1 bedroom apartment

Type 2 apartment nos: 107, 207, 307, 407, 507, 607, 707 and 807

Living/Dining/Kitchen 5200mm x 7850mm 17'1" x 25'8" Bedroom

4700mm x 2750mm 15'4" x 9'0" Apt. Area 56.1 sq m 604 sq ft Balcony Size 14.6 sq m 157 sq ft

Studio apartment — Type 1 apartment nos: 106, 206, 306, 406, 506, 606, 706 and 806

Living area 6900mm x 5500mm 22'6" x 18'0" 5200mm x 7850mm 17'1" x 25'8" Apt. Area 42.1 sq m 453 sq ft Bedroom Balcony Size 9.2 sq m 99 sq ft 4700mm x 2750mm 15'4" x 9'0" 4430mm x 2780mm 14'5" x 9'1"