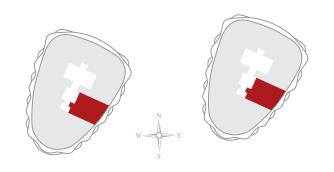

### West Tower: Floors 01-11

Apartment numbers: 101, 201, 301, 401, 501, 601, 701, 801, 901, 1001 and 1101

### East Tower: Floors 01-11

Apartment numbers: 101, 201, 301, 401, 501, 601, 701, 801, 901, 1001 and 1101

| Bedroom 1<br>3480mm x 4020mm | 11'4" x 13'2" |
|------------------------------|---------------|
| Bedroom 2<br>3250mm x 4020mm | 10'7" x 13'2" |
| Total Area 84.6 sq m         | 911 sq ft     |
|                              |               |