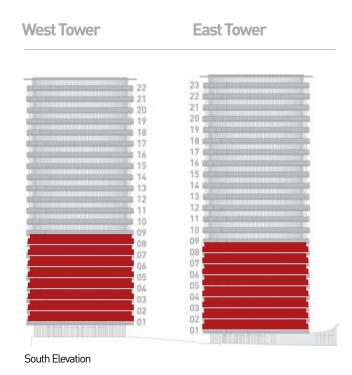

## 1 bedroom apartment

West Tower: Floors 01-08 Apartment numbers: 108, 208, 308, 408, 508, 608, 708 and 808

East Tower: Floors 01-08 Apartment numbers: 108, 208, 308, 408, 508, 608, 708 and 808

| Living/Dining/Kitchen<br>7790mm x 3600mm | 25'6" x 11'8" |
|------------------------------------------|---------------|
| Bedroom<br>4430mm x 2780mm               | 14'5" x 9'1"  |
| Total Area 59.0 sq m                     | 635 sq ft     |

## 1 bedroom apartment

West Tower: Floors 01-08 Apartment numbers: 104, 204, 304, 404, 504, 604, 704 and 804

East Tower: Floors 01-08 Apartment numbers: 104, 204, 304, 404, 504, 604, 704 and 804

| Living/Dining/Kitchen<br>7790mm x 3600mm | 25'6" x 11'8" |
|------------------------------------------|---------------|
| Bedroom<br>4430mm x 2780mm               | 14'5" x 9'1"  |
| Total Area 59.0 sq m                     | 635 sq ft     |