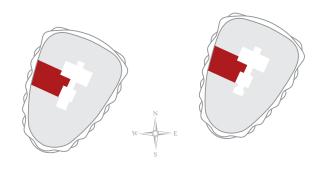

### West Tower: Floors 01-11

Apartment numbers: 102, 202, 302, 402, 502, 602, 702, 802, 902, 1002 and 1102

### East Tower: Floors 01-11

Apartment numbers: 102, 202, 302, 402, 502, 602, 702, 802, 902, 1002 and 1102

| Living/Dining/Kitchen<br>6030mm x 7360mm | 19'8" x 24'1" |
|------------------------------------------|---------------|
| Bedroom 1<br>3480mm x 4020mm             | 11'4" x 13'2" |
| Bedroom 2<br>3250mm x 4020mm             | 10'7" x 13'2" |
| Total Area 84.6 sq m                     | 911 sq ft     |
|                                          |               |
| West Tower                               | East Tower    |