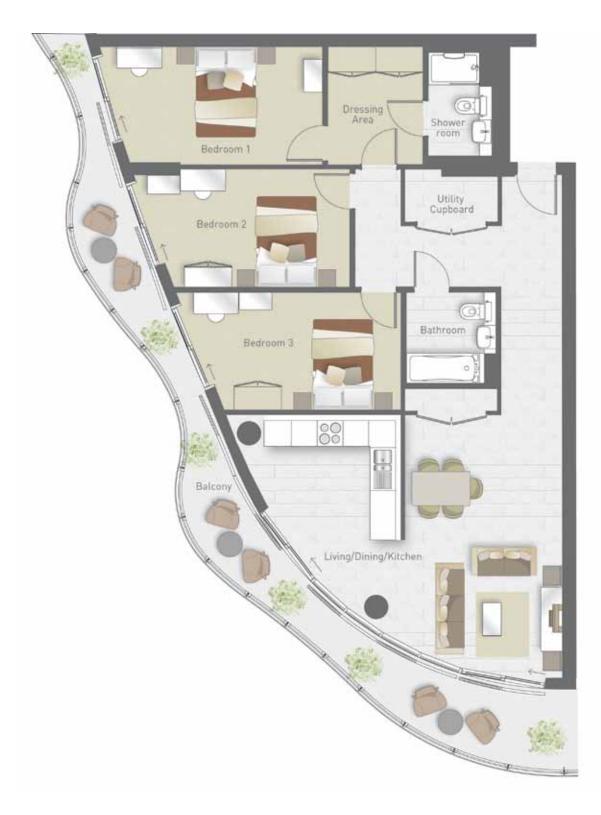

## 3 bedroom apartment

West Tower: Floors 19-21 Apartment numbers: 1901, 2001 and 2101

East Tower: Floors 20-22 Apartment numbers: 2001, 2101 and 2201

| Living/Dining/Kitchen<br>5970mm x 7530mm | 19'7" x 24'7" |
|------------------------------------------|---------------|
| Bedroom 1<br>3900mm x 4030mm             | 12'8" x 13'2" |
| Bedroom 2<br>5890mm x 2750mm             | 19'3" x 9'0"  |
| Bedroom 3<br>2150mm x 4210mm             | 7'0" x 13'8"  |
| Total Area 111.2 sq m                    | 1,197 sq ft   |
| West Tower                               | East Tower    |