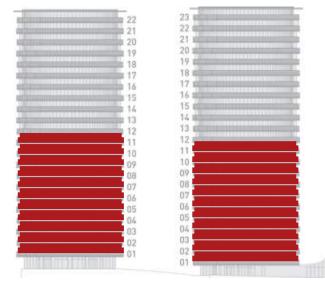

### West Tower: Floors 01-11

Apartment numbers: 101, 201, 301, 401, 501, 601, 701, 801, 901, 1001 and 1101

### East Tower: Floors 01-11

Apartment numbers: 101, 201, 301, 401, 501, 601, 701, 801, 901, 1001 and 1101

| Bedroom 1<br>3480mm x 4020mm | 11'4" x 13'2" |
|------------------------------|---------------|
| Bedroom 2<br>3250mm x 4020mm | 10'7" x 13'2" |
| Total Area 84.6 sq m         | 911 sq ft     |
|                              |               |