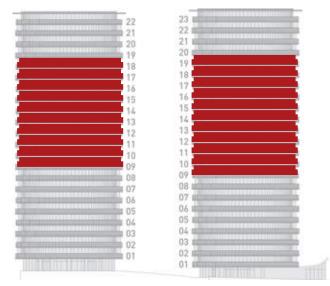

### 2 bedroom apartment -Type 8B apartment nos: 102, 202,

**EAST TOWER** 

FLOORS 1-8

302, 402, 502, 602, 702 and 802

Balcony Size 7.3 sq m 79 sq ft

W

FLOORS 9-19

**EAST TOWER** 