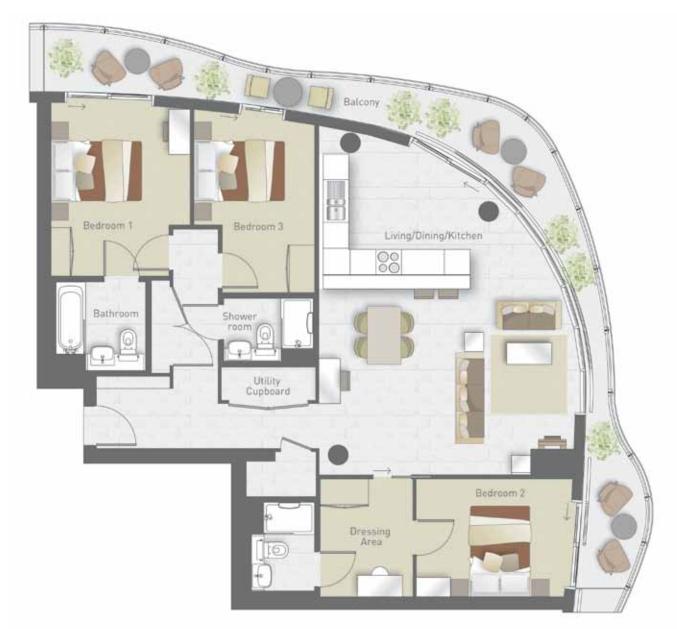

### 3 bedroom apartment \_\_\_\_\_ Type 11A apartment nos: 1901, 2001 and 2101

Living/Dining/Kitchen 5970mm x 7530mm 19'7" x 24'7" Bedroom 1 3900mm x 4030mm 12'8" x 13'2" Bedroom 2 5890mm x 2750mm 19'3" x 9'0" Bedroom 3

 2150mm x 4210mm
 7'0" x 13'8"

 Apt. Area
 111.2 sq m 1,197 sq ft

 Balcony Size
 22.7 sq m
 245 sq ft

### 1 bedroom apartment -

**Type 7A apartment nos:** 1906, 2006 and 2106

Living/Dining/Kitchen 6750mm x 3500mm 22'1" x 11'5" Bedroom 5020mm x 3430mm 16'5" x 11'3"

 Apt. Area
 63.8 sq m
 687 sq ft

 Balcony Size
 7.3 sq m
 79 sq ft

3 bedroom apartment — Type 13A apartment nos: 1905 and 2005

Living/Dining/Kitchen 7780mm x 6040mm 25'5" x 19'8" Bedroom 1

6240mm x 3200mm 20'4" x 10'5" Bedroom 2

3910mm x 2520mm 12'8" x 8'3" Bedroom 3

 4490mm x 2600mm
 14'7" x 8'5"

 Apt. Area
 111.2 sq m 1,197 sq ft

Balcony Size 24.8 sq m 267 sq ft

Apartment on floor 21 has a different configuration, please see sales consultant for further information.

Bedroom 3

4490mm x 2600mm 14'7" x 8'5"