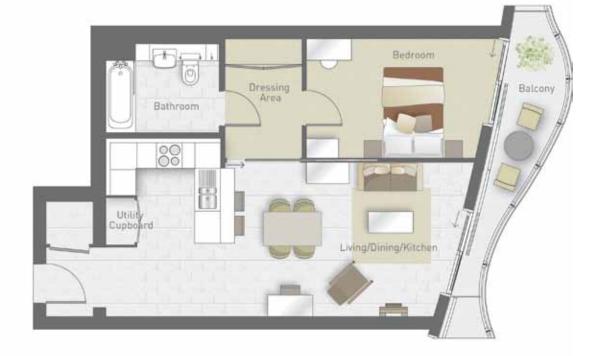

## Studio apartment

West Tower: Floors 01-08 Apartment numbers: 106, 206, 306, 406, 506, 606, 706 and 806

East Tower: Floors 01-08 Apartment numbers: 106, 206, 306, 406, 506, 606, 706 and 806

| Living area<br>6900mm x 5500mm | 22'6" x 18'0" |
|--------------------------------|---------------|
| Total Area 42.1 sq m           | 453 sq ft     |

Hoola apartments shown here are for approximate measurements only. Exact layout and sizes of apartments may vary. All measurements may vary within a tolerance of 5%. Balconies may have a different configuration to the ones shown.