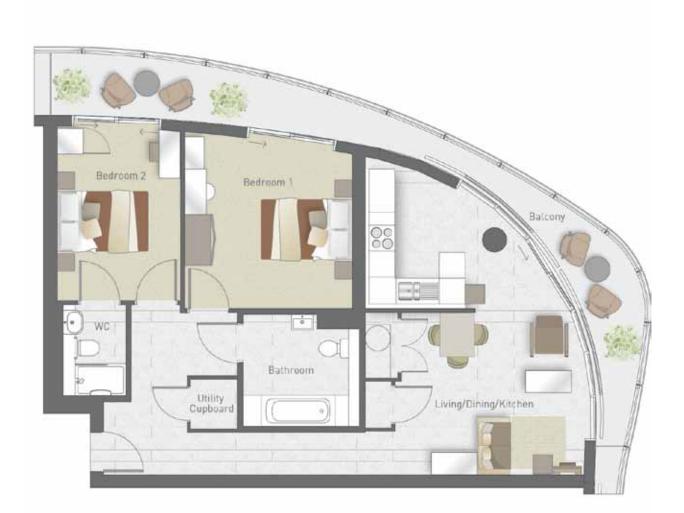

### 2 bedroom apartment

Type 8A apartment nos: 101, 201, 301, 401, 501, 601, 701 and 801

Living/Dining/Kitchen 6030mm x 7360mm 19'8" x 24'1" Bedroom 1

3480mm x 4020mm 11'4" x 13'2" Bedroom 2

3250mm x 4020mm 10'7" x 13'2" Apt. Area 84.6 sq m 911 sq ft Balcony Size 20 sq m 216 sq ft

2 bedroom apartment -Type 8B apartment nos: 102, 202, 302, 402, 502, 602, 702 and 802

Living/Dining/Kitchen 6030mm x 7360mm 19'8" x 24'1"

Bedroom 1 3480mm x 4020mm 11'4" x 13'2"

Bedroom 2 3250mm x 4020mm 10'7" x 13'2" Apt. Area 84.6 sq m 911 sq ft