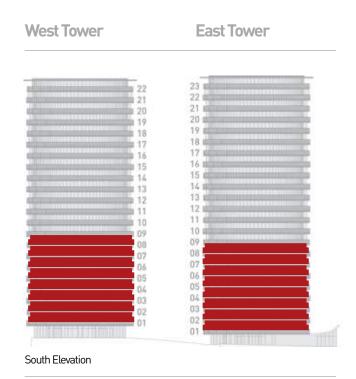

surements only. Exact layout and sizes of apartments may vary. All measurements may vary within a tolerance of 5%. Balconies may have a different configuration to the ones shown.

# The 1 bedroom apartments

A. A.

STIL







## **Apartment type 2**

### 1 bedroom apartment

West Tower: Floors 01–08 Apartment numbers: 107, 207, 307, 407, 507, 607, 707 and 807

East Tower: Floors 01-08 Apartment numbers: 107, 207, 307, 407, 507, 607, 707 and 807

| Living/Dining/Kitchen<br>5200mm x 7850mm | 17 <sup>.</sup> 1" x 25 <sup>.</sup> 8" |
|------------------------------------------|-----------------------------------------|
| Bedroom<br>4700mm x 2750mm               | 15'4" x 9'0"                            |
| Total Area 56.1 sq m                     | 604 sq ft                               |







## Apartment type 3A

## 1 bedroom apartment

### West Tower: Floors 01-18

Apartment numbers: 109, 209, 309, 409, 509, 609, 709, 809, 908, 1008, 1108, 1208, 1308, 1408, 1508, 1608, 1708 and 1808

East Tower: Floors 01-19

Apartment numbers: 109, 209, 309, 409, 509, 609, 709, 809, 908, 1008, 1108, 1208, 1308, 1408, 1508, 1608, 1708, 1808 and 1908

| Living/Dining/Kitchen<br>6700mm x 3600mm | 22'0" x 11'8" |
|------------------------------------------|---------------|
| Bedroom<br>5260mm x 3000mm               | 17'3" x 9'8"  |
| Total Area 56.9 sq m                     | 612 sq ft     |











## **Apartment type 3B**

## 1 bedroom apartment

### West Tower: Floors 01-18

Apartment numbers: 103, 203, 303, 403, 503, 603, 703, 803, 903, 1003, 1103, 1203, 1303, 1403, 1503, 1603, 170