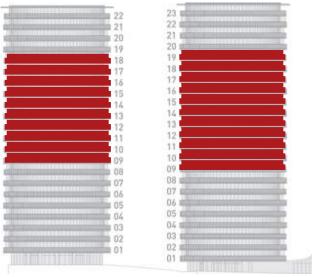

### 2 bedroom apartment -Type 8B apartment nos: 102, 202,

**EAST TOWER** 

FLOORS 1-8

302, 402, 502, 602, 702 and 802

### Living/Dining/Kitchen

6030mm x 7360mm 19'8" x 24'1" Bedroom 1 3480mm x 4020mm 11'4" x 13'2"

Bedroom 2

3250mm x 4020mm 10'7" x 13'2"

Apt. Area 84.6 sq m 911 sq ft Balcony Size 20 sq m 216 sq ft

2 bedroom apartment Type 8A apartment nos: 901, 1001

and 1101

Living/Dining/Kitchen 6030mm x 7360mm 19'8" x 24'1" Bedroom 1 3480mm x 4020mm 11'4" x 13'2"

Bedroom 2 3250mm x 4020mm 10'7" x 13'2" Apt. Area 84.6 sq m 911 sq ft

Balcony Size 20 sq m 216 sq ft

1 bedroom apartment

Balcony Size 7.3 sq m 79 sq ft

W

FLOORS 9-19

**EAST TOWER** 