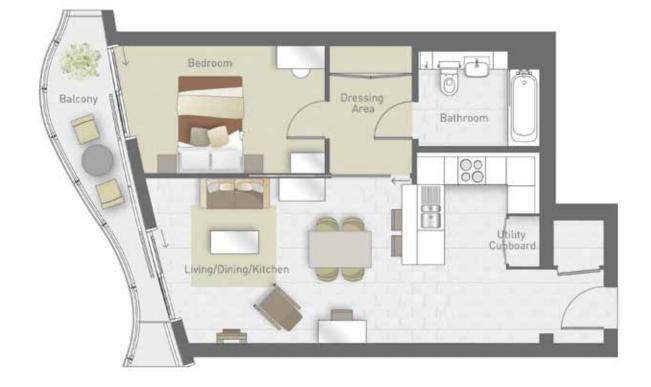

### 2 bedroom apartment

Type 8A apartment nos: 101, 201, 301, 401, 501, 601, 701 and 801

Living/Dining/Kitchen 6030mm x 7360mm 19'8" x 24'1" Bedroom 1

3480mm x 4020mm 11'4" x 13'2" Bedroom 2

3250mm x 4020mm 10'7" x 13'2" Apt. Area 84.6 sq m 911 sq ft Balcony Size 20 sq m 216 sq ft

1 bedroom apartment

Type 3A apartment nos: 109, 209, 309, 409, 509, 609, 709 and 809

Living/Dining/Kitchen 6700mm x 3600mm 22'0" x 11'8" Bedroom 5260mm x 3000mm 17'3" x 9'8" Apt. Area 56.9 sq m 612 sq ft Balcony Size 7.3 sq m 79 sq ft

1 bedroom apartment

Type 4A apartment nos: 108, 208, 308, 408, 508, 608, 708 and 808

Living/Dining/Kitchen 7790mm x 3600mm 25'6" x 11'8" Bedroom 4430mm x 2780mm 14'5" x 9'1" Apt. Area 59.0 sq m 635 sq ft

Balcony Size 6.8 sq m 74 sq ft

### 1 bedroom apartment

Type 2 apartment nos: 107, 207, 307, 407, 507, 607, 707 and 807

Living/Dining/Kitchen 5200mm x 7850mm 17'1" x 25'8"

Bedroom 4700mm x 2750mm 15'4" x 9'0" Apt. Area 56.1 sq m 604 sq ft Studio apartment —

406, 506, 606, 706 and 806

Living area

Type 1 apartment nos: 106, 206, 306,

Apt. Area 42.1 sq m 453 sq ft Bedroom

Balcony Size 14.6 sq m 157 sq ft

Type 3B apartment nos: 103, 203, 303, 403, 503, 603, 703 and 803

Living/Dining/Kitchen 6700mm x 3600mm 22'0" x 11'8"

Bedroom 5260mm x 3000mm 17'3" x 9'8" Apt. Area 56.9 sq m 612 sq ft

Balcony Size 7.3 sq m 79 sq ft

304, 404, 504, 604, 704 and 804 Living/Dining/Kitchen

1 bedroom apartment

Type 4B apartment nos: 104, 204,

Bedroom

Apt. Area 57.5 sq m 619 sq ft Apt. Area 59.0 sq m 635 sq ft Balcony Size 14.6 sq m 157 sq ft Balcony Size 6.9 sq m 75 sq ft

1 bedroom apartment -

405, 505, 605, 705 and 805

Living/Dining/Kitchen

6900mm x 5500mm 22'6" x 18'0" 5200mm x 7850mm 17'1" x 25'8"

Type 5 apartment nos: 105, 205, 305,

7790mm x 3600mm 25'6" x 11'8" Balcony Size 9.2 sq m 99 sq ft 4700mm x 2750mm 15'4" x 9'0" 4430mm x 2780mm 14'5" x 9'1"