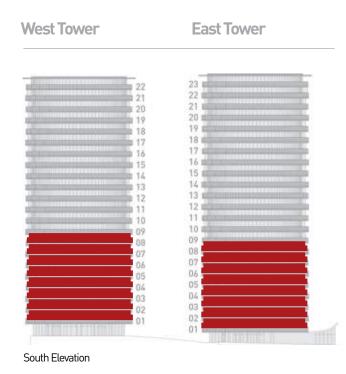

ower: Floors 01-08 Apartment numbers: 104, 204, 304, 404, 504, 604, 704 and 804

| Living/Dining/Kitchen<br>7790mm x 3600mm | 25'6" x 11'8" |
|------------------------------------------|---------------|
| Bedroom<br>4430mm x 2780mm               | 14'5" x 9'1"  |
| Total Area 59.0 sq m                     | 635 sq ft     |











## Apartment type 5

## 1 bedroom apartment

West Tower: Floors 01-08 Apartment numbers: 105, 205, 305, 405, 505, 605, 705 and 805

East Tower: Floors 01-08 Apartment numbers: 105, 205, 305, 405, 505, 605, 705 and 805

| Living/Dining/Kitchen<br>5200mm x 7850mm | 17'1" x 25'8" |
|------------------------------------------|---------------|
| Bedroom<br>4700mm x 2750mm               | 15'4" x 9'0"  |
| Total Area 57.5 sq m                     | 619 sq ft     |









## **Apartment type 6A**

### 1 bedroom apartment

### West Tower: Floors 09-18

Apartment numbers: 907, 1007, 1107, 1207, 1307, 1407, 1507, 1607, 1707 and 1807

East Tower: Floors 09-19 Apartment numbers: 907, 1007, 1107, 1207, 1307, 1407, 1507, 1607, 1707, 1807 and 1907

| Living/Dining/Kitchen<br>7800mm x 3600mm | 26'0" x 11'8" |
|------------------------------------------|---------------|
| Bedroom<br>4430mm x 2780mm               | 14'5" x 9'1"  |
| Total Area 57.0 sq m                     | 614 sq ft     |



South Elevation





Bathroom

### **Apartment type 6B**

## 1 bedroom apartment

### West Tower: Floors 09-18

Apartment numbers: 904, 1004, 1104, 1204, 1304, 1404, 1504, 1604, 1704 and 1804

East Tower: Floors 09-19

Apartment numbers: 904, 1004, 1104, 1204, 1304, 1404