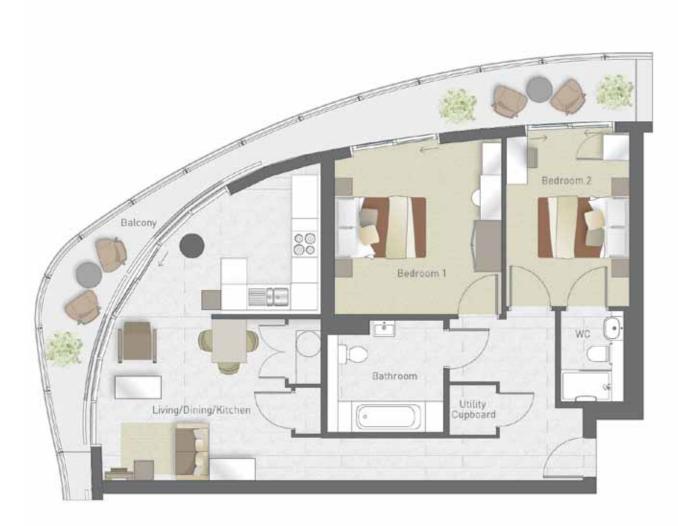

## Apartment type 8A

## 2 bedroom apartment

### West Tower: Floors 01-11

Apartment numbers: 101, 201, 301, 401, 501, 601, 701, 801, 901, 1001 and 1101

### East Tower: Floors 01-11

Apartment numbers: 101, 201, 301, 401, 501, 601, 701, 801, 901, 1001 and 1101

| Bedroom 1<br>3480mm x 4020mm | 11'4" x 13'2" |
|------------------------------|---------------|
| Bedroom 2<br>3250mm x 4020mm | 10'7" x 13'2" |
| Total Area 84.6 sq m         | 911 sq ft     |
|                              |               |