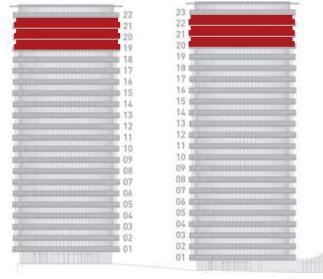

### 3 bedroom apartment \_\_\_\_\_ Type 11A apartment nos: 1901, 2001 and 2101

Living/Dining/Kitchen 5970mm x 7530mm 19'7" x 24'7" Bedroom 1 3900mm x 4030mm 12'8" x 13'2" Bedroom 2 5890mm x 2750mm 19'3" x 9'0" Bedroom 3

### 1 bedroom apartment -

**Type 7A apartment nos:** 1906, 2006 and 2106

Living/Dining/Kitchen 6750mm x 3500mm 22'1" x 11'5" Bedroom 5020mm x 3430mm 16'5" x 11'3"

 Apt. Area
 63.8 sq m
 687 sq ft

 Balcony Size
 7.3 sq m
 79 sq ft

3 bedroom apartment — Type 13A apartment nos: 1905 and 2005

Living/Dining/Kitchen 7780mm x 6040mm 25'5" x 19'8" Bedroom 1

6240mm x 3200mm 20'4" x 10'5" Bedroom 2

3910mm x 2520mm 12'8" x 8'3" Bedroom 3

 4490mm x 2600mm
 14'7" x 8'5"

### 18

3 bedroom apartment \_\_\_\_\_ Type 11A apartment nos: 2001, 2101 and 2201

Living/Dining/Kitchen 5970mm x 7530mm 19'7" x 24'7" Bedroom 1 3900mm x 4030mm 12'8" x 13'2" Bedroom 2 5890mm x 2750mm 19'3" x 9'0" Bedroom 3 2150mm x 4210mm 7'0" x 13'8" Apt. Area 111.2 sq m 1,197 sq ft Balcony Size 22.7 sq m 245 sq ft

### 1 bedroom apartment –

 Living/Dining/Kitchen

 6750mm x 3500mm 22'1" x 11'5"

 Bedroom

 5020mm x 3430mm 16'5" x 11'3"

 Apt. Area
 63.8 sq m 687 sq ft

 Balcony Size 7.3 sq m
 79 sq ft

3 bedroom apartment – Type 13A apartment nos: 2005