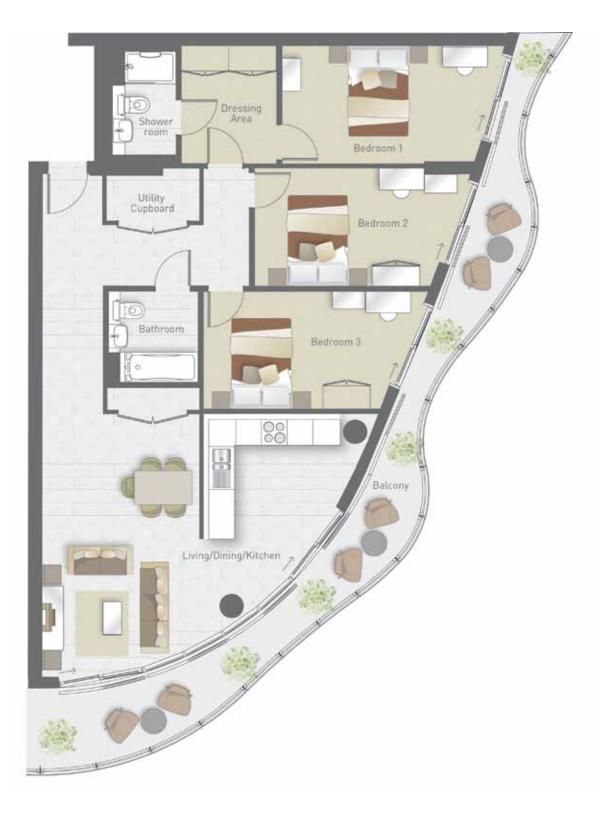

### 3 bedroom apartment \_\_\_\_\_ Type 11A apartment nos: 1901, 2001 and 2101

Living/Dining/Kitchen 5970mm x 7530mm 19'7" x 24'7" Bedroom 1 3900mm x 4030mm 12'8" x 13'2" Bedroom 2 5890mm x 2750mm 19'3" x 9'0" Bedroom 3

 2150mm x 4210mm
 7'0" x 13'8"

 Apt. Area
 111.2 sq m 1,197 sq ft

 Balcony Size
 22.7 sq m
 245 sq ft

### 1 bedroom apartment -

**Type 7A apartment nos:** 1906, 2006 and 2106

Living/Dining/Kitchen 6750mm x 3500mm 22'1" x 11'5" Bedroom 5020mm x 3430mm 16'5" x 11'3"

 Apt. Area
 63.8 sq m
 687 sq ft

 Balcony Size
 7.3 sq m
 79 sq ft

3 bedroom apartment — Type 13A apartment nos: 1905 and 2005

Living/Dining/Kitchen 7780mm x 6040mm 25'5" x 19'8" Bedroom 1

6240mm x 3200mm 20'4" x 10'5" Bedroom 2

3910mm x 2520mm 12'8" x 8'3" Bedroom 3

 4490mm x 2600mm
 14'7" x 8'5"

 Apt. Area
 111.2 sq m 1,197 sq ft

Balcony Size 24.8 sq m 267 sq ft

Apartment on floor 21 has a different configuration, please see sales consultant for further information.

Bedroom 3

4490mm x 2600mm 14'7" x 8'5"