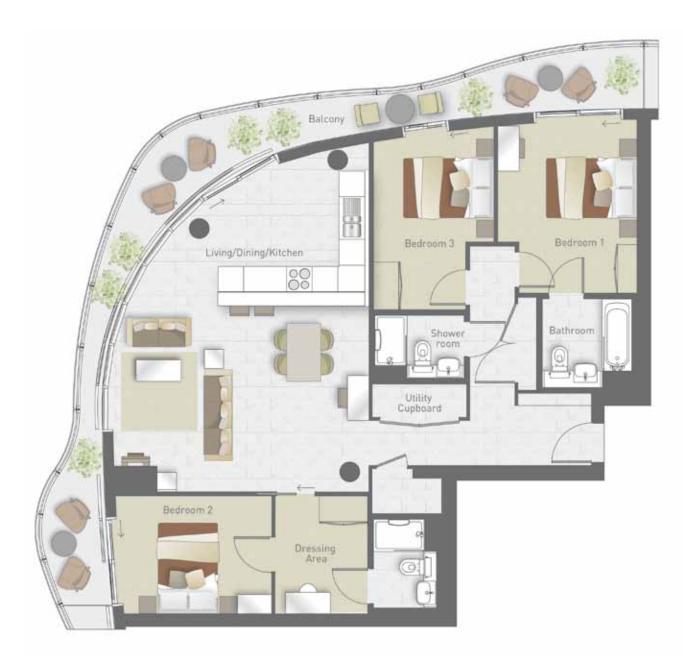

### 3 bedroom apartment \_\_\_\_\_ Type 11A apartment nos: 1901, 2001 and 2101

Living/Dining/Kitchen 5970mm x 7530mm 19'7" x 24'7" Bedroom 1 3900mm x 4030mm 12'8" x 13'2" Bedroom 2 5890mm x 2750mm 19'3" x 9'0" Bedroom 3

 2150mm x 4210mm
 7'0" x 13'8"

 Apt. Area
 111.2 sq m 1,197 sq ft

 Balcony Size
 22.7 sq m
 245 sq ft

### 1 bedroom apartment -

**Type 7A apartment nos:** 1906, 2006 and 2106

Living/Dining/Kitchen 6750mm x 3500mm 22'1" x 11'5" Bedroom 5020mm x 3430mm 16'5" x 11'3"

 Apt. Area
 63.8 sq m
 687 sq ft

 Balcony Size
 7.3 sq m
 79 sq ft

3 bedroom apartment — Type 13A apartment nos: 1905 and 2005

Living/Dining/Kitchen 7780mm x 6040mm 25'5" x 19'8" Bedroom 1

6240mm x 3200mm 20'4" x 10'5" Bedroom 2

3910mm x 2520mm 12'8" x 8'3" Bedroom 3

 4490mm x 2600mm
 14'7" x 8'5"

 Apt. Area
 111.2 sq m 1,197 sq ft

Balcony Size 24.8 sq m 267 sq ft

Apartment on floor 21 has a different configuration, please see sales consultant for further information.

Bedroom 3

4490mm x 2600mm 14'7" x 8'5"