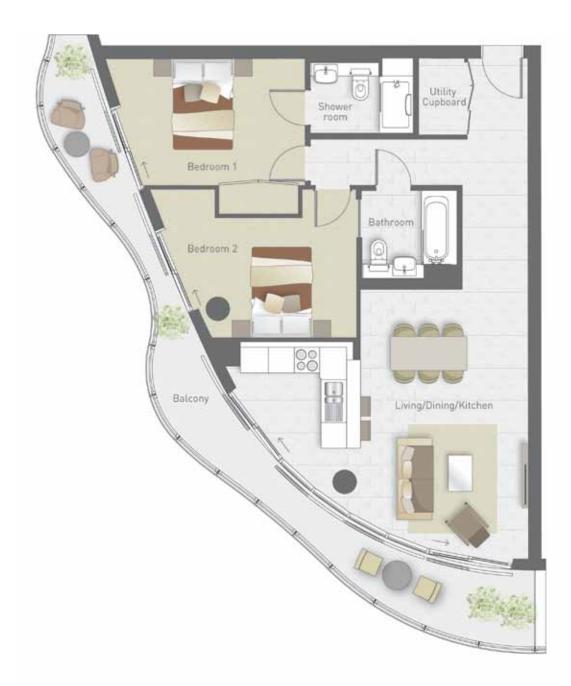

2 bedroom apartment -Type 8B apartment nos: 102, 202, 302, 402, 502, 602, 702 and 802

Living/Dining/Kitchen 6030mm x 7360mm 19'8" x 24'1"

Bedroom 1 3480mm x 4020mm 11'4" x 13'2"

Bedroom 2 3250mm x 4020mm 10'7" x 13'2" Apt. Area 84.6 sq m 911 sq ft

### East Tower: Floors 01-11

Apartment numbers: 102, 202, 302, 402, 502, 602, 702, 802, 902, 1002 and 1102

| Living/Dining/Kitchen<br>6030mm x 7360mm | 19'8" x 24'1" |
|------------------------------------------|---------------|
| Bedroom 1<br>3480mm x 4020mm             | 11'4" x 13'2" |
| Bedroom 2<br>3250mm x 4020mm             | 10'7" x 13'2" |
| Total Area 84.6 sq m                     | 911 sq ft     |
|                                          |               |
| West Tower                               | East Tower    |