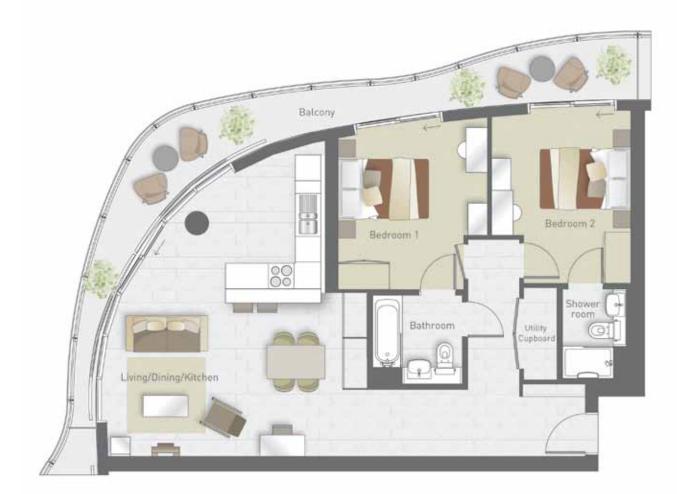

### 2 bedroom apartment

Type 8A apartment nos: 101, 201, 301, 401, 501, 601, 701 and 801

Living/Dining/Kitchen 6030mm x 7360mm 19'8" x 24'1" Bedroom 1

3480mm x 4020mm 11'4" x 13'2" Bedroom 2

3250mm x 4020mm 10'7" x 13'2" Apt. Area 84.6 sq m 911 sq ft Balcony Size 20 sq m 216 sq ft

2 bedroom apartment -Type 8B apartment nos: 102, 202, 302, 402, 502, 602, 702 and 802

Living/Dining/Kitchen 6030mm x 7360mm 19'8" x 24'1"

Bedroom 1 3480mm x 4020mm 11'4" x 13'2"

Bedroom 2 3250mm x 4020mm 10'7" x 13'2" Apt. Area 84.6 sq m 911 sq ft

### 2 bedroom apartment Type 8A apartment nos: 101, 201,

301, 401, 501, 601, 701 and 801

Living/Dining/Kitchen 6030mm x 7360mm 19'8" x 24'1"

Bedroom 1 3480mm x 4020mm 11'4" x 13'2"

Bedroom 2 3250mm x 4020mm 10'7" x 13'2" Apt. Area 84.6 sq m 911 sq ft