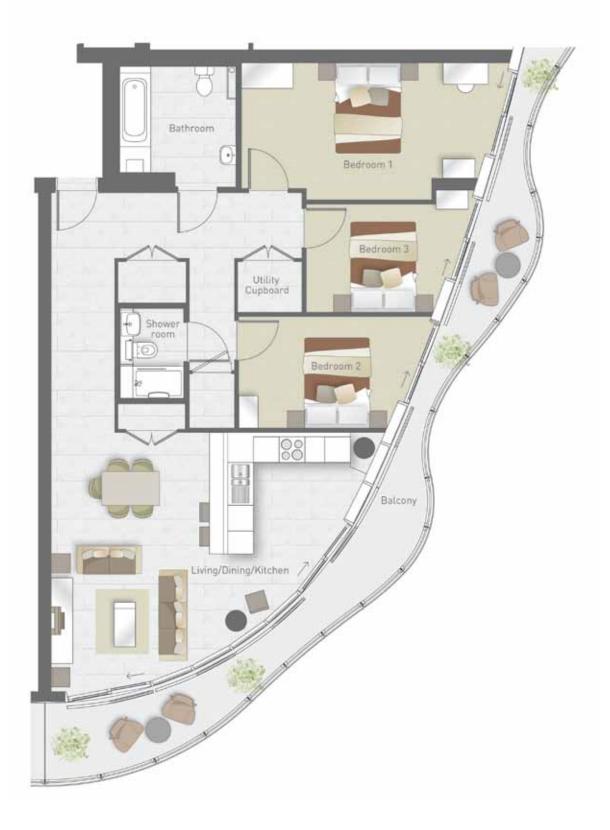

### 18

3 bedroom apartment \_\_\_\_\_ Type 11A apartment nos: 2001, 2101 and 2201

Living/Dining/Kitchen 5970mm x 7530mm 19'7" x 24'7" Bedroom 1 3900mm x 4030mm 12'8" x 13'2" Bedroom 2 5890mm x 2750mm 19'3" x 9'0" Bedroom 3 2150mm x 4210mm 7'0" x 13'8" Apt. Area 111.2 sq m 1,197 sq ft Balcony Size 22.7 sq m 245 sq ft

### 1 bedroom apartment –

 Living/Dining/Kitchen

 6750mm x 3500mm 22'1" x 11'5"

 Bedroom

 5020mm x 3430mm 16'5" x 11'3"

 Apt. Area
 63.8 sq m 687 sq ft

 Balcony Size 7.3 sq m
 79 sq ft

3 bedroom apartment – Type 13A apartment nos: 2005