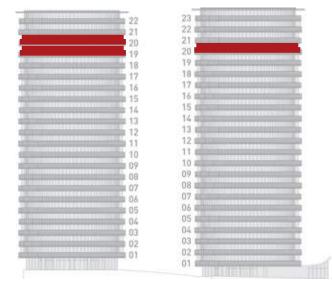

### 3 bedroom apartment \_\_\_\_\_ Type 11A apartment nos: 1901, 2001 and 2101

Living/Dining/Kitchen 5970mm x 7530mm 19'7" x 24'7" Bedroom 1 3900mm x 4030mm 12'8" x 13'2" Bedroom 2 5890mm x 2750mm 19'3" x 9'0" Bedroom 3

 2150mm x 4210mm
 7'0" x 13'8"

 Apt. Area
 111.2 sq m 1,197 sq ft

 Balcony Size
 22.7 sq m
 245 sq ft

### 1 bedroom apartment -

**Type 7A apartment nos:** 1906, 2006 and 2106

Living/Dining/Kitchen 6750mm x 3500mm 22'1" x 11'5" Bedroom 5020mm x 3430mm 16'5" x 11'3"

 Apt. Area
 63.8 sq m
 687 sq ft

 Balcony Size
 7.3 sq m
 79 sq ft

3 bedroom apartment — Type 13A apartment nos: 1905 and 2005

Living/Dining/Kitchen 7780mm x 6040mm 25'5" x 19'8" Bedroom 1

6240mm x 3200mm 20'4" x 10'5" Bedroom 2

3910mm x 2520mm 12'8" x 8'3" Bedroom 3

 4490mm x 2600mm
 14'7" x 8'5"

 Apt. Area
 111.2 sq m 1,197 sq ft

Balcony Size 24.8 sq m 267 sq ft

Apartment on floor 21 has a different configuration, please see sales consultant for further information.

Bedroom 3

4490mm x 2600mm 14'7" x 8'5"

Apt. Area 111.2 sq m 1,197 sq ft

Balcony Size 24.8 sq m 267 sq ft

Apartment on floor 21 has a different configuration, please see sales consultant for further information.

Balcony area and details of the size