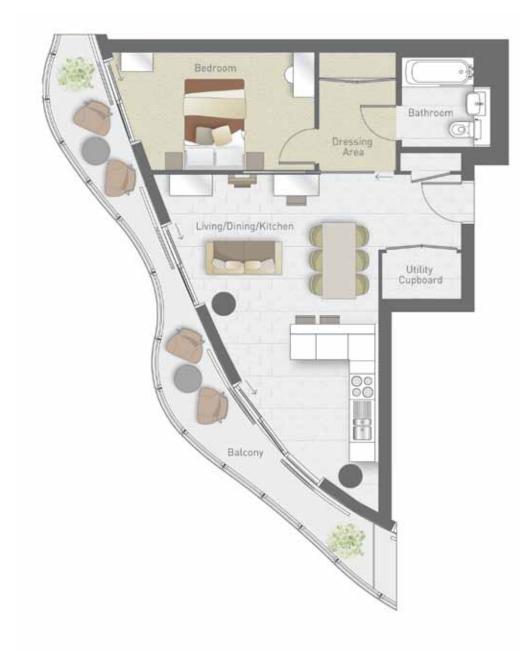

### 1 bedroom apartment -

**Type 7A apartment nos:** 1906, 2006 and 2106

Living/Dining/Kitchen 6750mm x 3500mm 22'1" x 11'5" Bedroom 5020mm x 3430mm 16'5" x 11'3"

 Apt. Area
 63.8 sq m
 687 sq ft

 Balcony Size
 7.3 sq m
 79 sq ft

### 1 bedroom apartment –

 Living/Dining/Kitchen

 6750mm x 3500mm 22'1" x 11'5"

 Bedroom

 5020mm x 3430mm 16'5" x 11'3"

 Apt. Area
 63.8 sq m 687 sq ft

 Balcony Size 7.3 sq m
 79 sq ft

3 bedroom apartment – Type 13A apartment nos: 2005

### 1 bedroom apartment

West Tower: Floors 19–21 Apartment numbers: 1906, 2006 and 2106

East Tower: Floors 20-22 Apartment numbers: 2006, 2106 and 2206

| Living/Dining/Kitchen<br>6750mm x 3500mm | 22'1" x 11'5" |
|------------------------------------------|---------------|
| Bedroom<br>5020mm x 3430mm               | 16′5″ x 11′3″ |
| Total Area 63.8 sq m                     | 687 sq ft     |
|                                          |               |