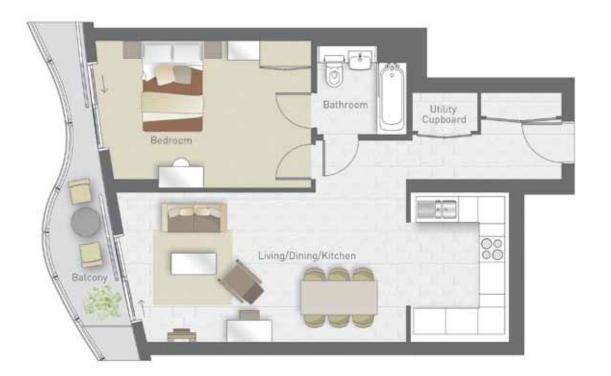

### 1 bedroom apartment

West Tower: Floors 01–08 Apartment numbers: 107, 207, 307, 407, 507, 607, 707 and 807

East Tower: Floors 01-08 Apartment numbers: 107, 207, 307, 407, 507, 607, 707 and 807

| Living/Dining/Kitchen<br>5200mm x 7850mm | 17 <sup>.</sup> 1" x 25 <sup>.</sup> 8" |
|------------------------------------------|-----------------------------------------|
| Bedroom<br>4700mm x 2750mm               | 15'4" x 9'0"                            |
| Total Area 56.1 sq m                     | 604 sq ft                               |