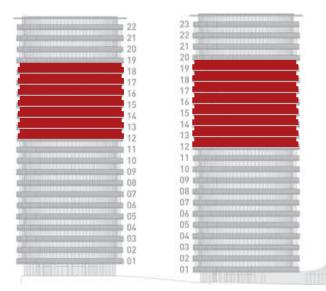

### West Tower: Floors 09-18

Apartment numbers: 906, 1006, 1106, 1206, 1306, 1406, 1506, 1606, 1706 and 1806

East Tower: Floors 09-19

Apartment numbers: 906, 1006, 1106, 1206, 1306, 1406, 1506, 1606, 1706, 1806 and 1906

### East Tower: Floors 12-19

Apartment numbers: 1201, 1301, 1401, 1501, 1601, 1701, 1801 and 1901

| West Tower                               | East Tower    |   |
|------------------------------------------|---------------|---|
| Total Area 84.6 sq m                     | 911 sq ft     | - |
| Bedroom 2<br>2800mm x 4050mm             | 9'1" x 13'2"  |   |
| Bedroom 1<br>3880mm x 4080mm             | 12'7" x 13'4" |   |
| Living/Dining/Kitchen<br>5060mm x 7360mm | 16'6" x 24'1" |   |
|                                          |               |   |