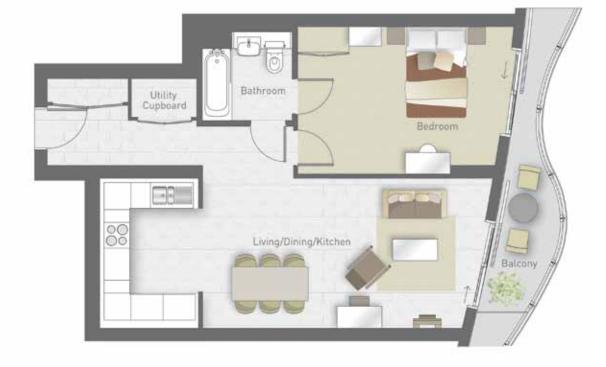

## Apartment type 7A

### 1 bedroom apartment

West Tower: Floors 19–21 Apartment numbers: 1906, 2006 and 2106

East Tower: Floors 20-22 Apartment numbers: 2006, 2106 and 2206

| Living/Dining/Kitchen<br>6750mm x 3500mm | 22'1" x 11'5" |
|------------------------------------------|---------------|
| Bedroom<br>5020mm x 3430mm               | 16′5″ x 11′3″ |
| Total Area 63.8 sq m                     | 687 sq ft     |
|                                          |               |