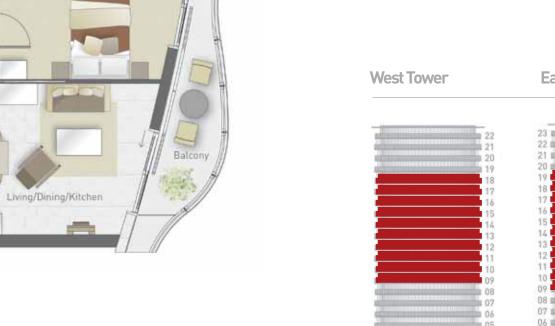

### 2 bedroom apartment

Type 8A apartment nos: 101, 201, 301, 401, 501, 601, 701 and 801

Living/Dining/Kitchen 6030mm x 7360mm 19'8" x 24'1" Bedroom 1

3480mm x 4020mm 11'4" x 13'2" Bedroom 2

3250mm x 4020mm 10'7" x 13'2" Apt. Area 84.6 sq m 911 sq ft Balcony Size 20 sq m 216 sq ft

Balcony Size 20 sq m 216 sq ft

### 2 bedroom apartment Type 8A apartment nos: 101, 201,

301, 401, 501, 601, 701 and 801

Living/Dining/Kitchen 6030mm x 7360mm 19'8" x 24'1"

Bedroom 1 3480mm x 4020mm 11'4" x 13'2"

Bedroom 2 3250mm x 4020mm 10'7" x 13'2" Apt. Area 84.6 sq m 911 sq ft

Balcony Size 20 sq m 216 sq ft

1 bedroom apartment -

Type 3A apartment nos: 109, 209, 309, 409, 509, 609, 709 and 809

Living/Dining/Kitchen 6700mm x 3600mm 22'0" x 11'8" Bedroom 5260mm x 3000mm 17'3" x 9'8" Apt. Area 56.9 sq m 612 sq ft Balcony Size 7.3 sq m 79 sq ft