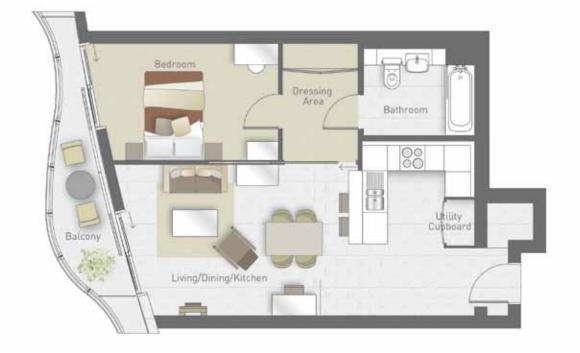

### 1 bedroom apartment

West Tower: Floors 01–08 Apartment numbers: 107, 207, 307, 407, 507, 607, 707 and 807

East Tower: Floors 01-08 Apartment numbers: 107, 207, 307, 407, 507, 607, 707 and 807

| Living/Dining/Kitchen<br>5200mm x 7850mm | 17 <sup>.</sup> 1" x 25 <sup>.</sup> 8" |
|------------------------------------------|-----------------------------------------|
| Bedroom<br>4700mm x 2750mm               | 15'4" x 9'0"                            |
| Total Area 56.1 sq m                     | 604 sq ft                               |