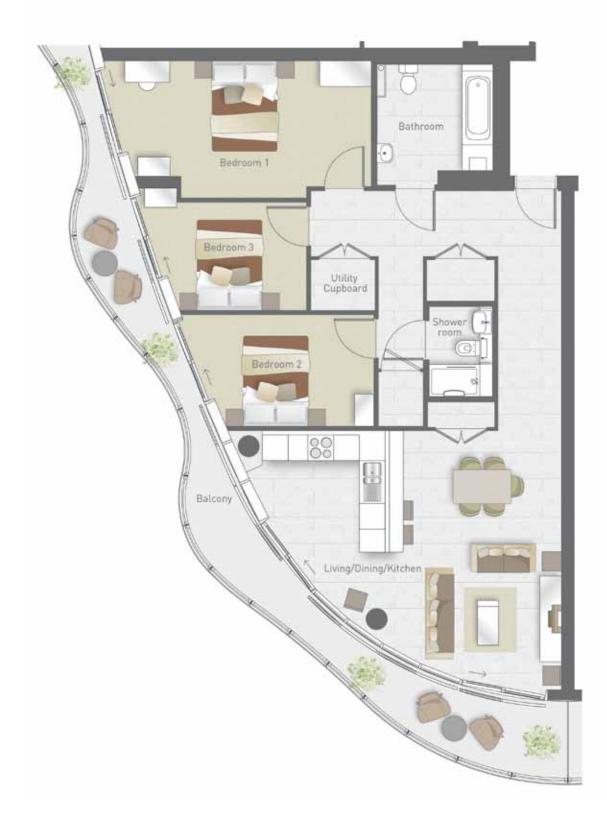

### 3 bedroom apartment \_\_\_\_\_ Type 11A apartment nos: 1901, 2001 and 2101

Living/Dining/Kitchen 5970mm x 7530mm 19'7" x 24'7" Bedroom 1 3900mm x 4030mm 12'8" x 13'2" Bedroom 2 5890mm x 2750mm 19'3" x 9'0" Bedroom 3

 2150mm x 4210mm
 7'0" x 13'8"

 Apt. Area
 111.2 sq m 1,197 sq ft

 Balcony Size
 22.7 sq m
 245 sq ft