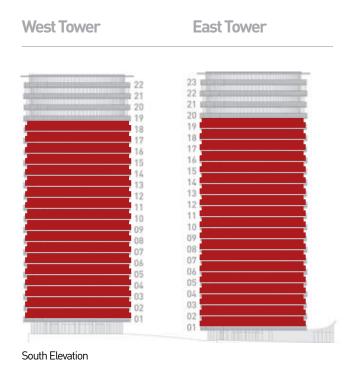

## Apartment type 7A

### 1 bedroom apartment

West Tower: Floors 19–21 Apartment numbers: 1906, 2006 and 2106

East Tower: Floors 20-22 Apartment numbers: 2006, 2106 and 2206

| Living/Dining/Kitchen<br>6750mm x 3500mm | 22'1" x 11'5" |
|------------------------------------------|---------------|
| Bedroom<br>5020mm x 3430mm               | 16′5″ x 11′3″ |
| Total Area 63.8 sq m                     | 687 sq ft     |
|                                          |               |

South Elevation