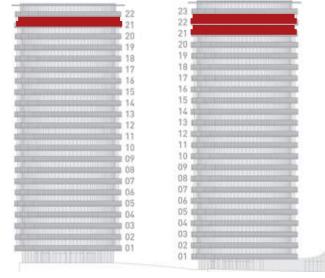

## 3 bedroom apartment

West Tower: Floors 19-21 Apartment numbers: 1901, 2001 and 2101

East Tower: Floors 20-22 Apartment numbers: 2001, 2101 and 2201

| Living/Dining/Kitchen<br>5970mm x 7530mm | 19'7" x 24'7" |
|------------------------------------------|---------------|
| Bedroom 1<br>3900mm x 4030mm             | 12'8" x 13'2" |
| Bedroom 2<br>5890mm x 2750mm             | 19'3" x 9'0"  |
| Bedroom 3<br>2150mm x 4210mm             | 7'0" x 13'8"  |
| Total Area 111.2 sq m                    | 1,197 sq ft   |
| West Tower                               | East Tower    |

## 3 bedroom apartment

West Tower: Floors 19-21 Apartment numbers: 1902, 2002 and 2102

East Tower: Floors 20-22 Apartment numbers: 2002, 2102 and 2202

| Living/Dining/Kitchen<br>5970mm x 7530mm | 19'7" x 24'7" |
|------------------------------------------|---------------|
| Bedroom 1<br>3900mm x 4030mm             | 12'8" x 13'2" |
| Bedroom 2<br>5890mm x 2750mm             | 19'3" x 9'0"  |
| Bedroom 3<br>2150mm x 4210mm             | 7'0" x 13'8"  |
| Total Area 111.2 sq m                    | 1,197 sq ft   |
| West Tower                               | East Tower    |