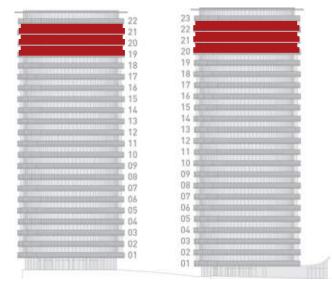

### 3 bedroom apartment \_\_\_\_\_ Type 11A apartment nos: 1901, 2001 and 2101

Living/Dining/Kitchen 5970mm x 7530mm 19'7" x 24'7" Bedroom 1 3900mm x 4030mm 12'8" x 13'2" Bedroom 2 5890mm x 2750mm 19'3" x 9'0" Bedroom 3

 2150mm x 4210mm
 7'0" x 13'8"

 Apt. Area
 111.2 sq m 1,197 sq ft

 Balcony Size
 22.7 sq m
 245 sq ft

### 1 bedroom apartment -

**Type 7A apartment nos:** 1906, 2006 and 2106

Living/Dining/Kitchen 6750mm x 3500mm 22'1" x 11'5" Bedroom 5020mm x 3430mm 16'5" x 11'3"

 Apt. Area
 63.8 sq m
 687 sq ft

 Balcony Size
 7.3 sq m
 79 sq ft

3 bedroom apartment — Type 13A apartment nos: 1905 and 2005

Living/Dining/Kitchen 7780mm x 6040mm 25'5" x 19'8" Bedroom 1

6240mm x 3200mm 20'4" x 10'5" Bedroom 2

3910mm x 2520mm 12'8" x 8'3" Bedroom 3

 4490mm x 2600mm
 14'7" x 8'5"

 Apt. Area
 111.2 sq m 1,197 sq ft

Balcony Size 24.8 sq m 267 sq ft

Apartment on floor 21 has a different configuration, please see sales consultant for further information.

Bedroom 3

4490mm x 2600mm 14'7" x 8'5"

Apt. Area 111.2 sq m 1,197 sq ft

Balcony Size 24.8 sq m 267 sq ft

Apartment on floor 21 has a different configuration, please see sales consultant for further information.

Balcony area and details of the size