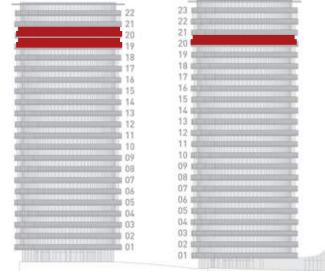

### 1 bedroom apartment -

**Type 7A apartment nos:** 1906, 2006 and 2106

Living/Dining/Kitchen 6750mm x 3500mm 22'1" x 11'5" Bedroom 5020mm x 3430mm 16'5" x 11'3"

 Apt. Area
 63.8 sq m
 687 sq ft

 Balcony Size
 7.3 sq m
 79 sq ft

### 1 bedroom apartment

West Tower: Floors 19–21 Apartment numbers: 1906, 2006 and 2106

East Tower: Floors 20-22 Apartment numbers: 2006, 2106 and 2206

| Living/Dining/Kitchen<br>6750mm x 3500mm | 22'1" x 11'5" |
|------------------------------------------|---------------|
| Bedroom<br>5020mm x 3430mm               | 16′5″ x 11′3″ |
| Total Area 63.8 sq m                     | 687 sq ft     |
|                                          |               |