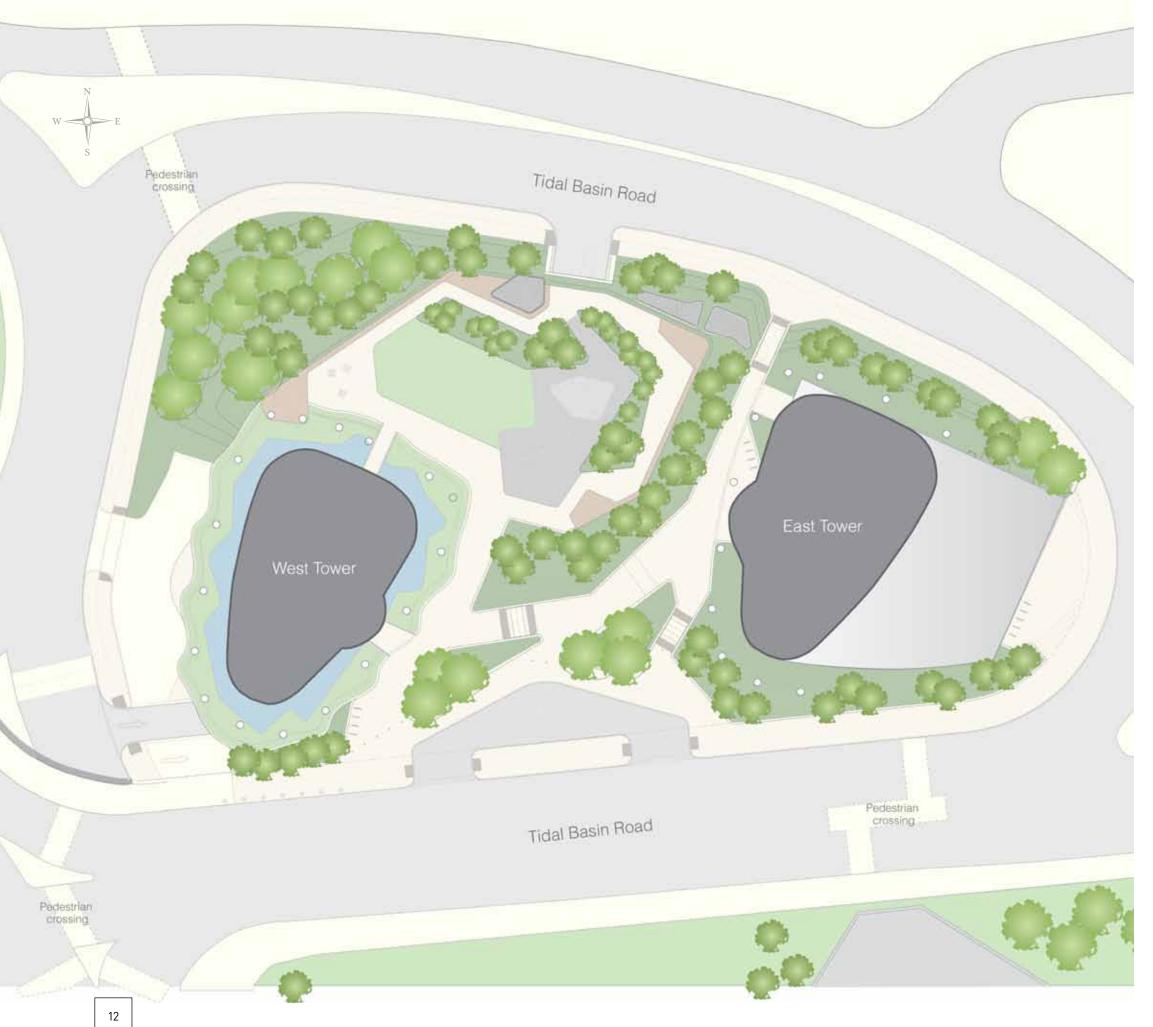

## Welcome to Hoola, where the concierge is waiting to greet you

The concierge at Hoola is there to make life easier as well as being an important element in security for residents.

However, even before you reach the concierge, Hoola is impressive. You'll see the towers from afar, and as you get closer, the lush landscaping that surrounds the development.

There is access to Hoola for pedestrians at three points from Tidal Basin Road, where crossing points have been provided. At the south west corner of the development is the entrance to the car park, which has space for motor vehicles and cycles. The exit from the car park is on the northern edge of Hoola.