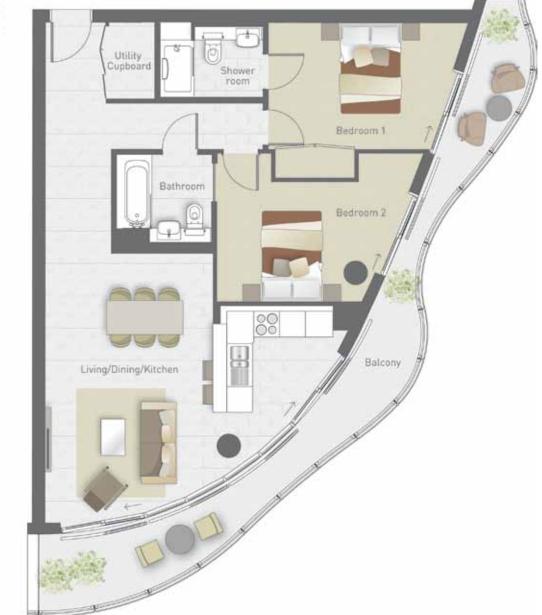

### 2 bedroom apartment

Type 8A apartment nos: 101, 201, 301, 401, 501, 601, 701 and 801

Living/Dining/Kitchen 6030mm x 7360mm 19'8" x 24'1" Bedroom 1

3480mm x 4020mm 11'4" x 13'2" Bedroom 2

3250mm x 4020mm 10'7" x 13'2" Apt. Area 84.6 sq m 911 sq ft Balcony Size 20 sq m 216 sq ft

### 2 bedroom apartment Type 8A apartment nos: 101, 201,

301, 401, 501, 601, 701 and 801

Living/Dining/Kitchen 6030mm x 7360mm 19'8" x 24'1"

Bedroom 1 3480mm x 4020mm 11'4" x 13'2"

Bedroom 2 3250mm x 4020mm 10'7" x 13'2" Apt. Area 84.6 sq m 911 sq ft

Balcony Size 20 sq m 216 sq ft

1 bedroom apartment -

Type 3A apartment nos: 109, 209, 309, 409, 509, 609, 709 and 809

Living/Dining/Kitchen 6700mm x 3600mm 22'0" x 11'8" Bedroom 5260mm x 3000mm 17'3" x 9'8" Apt. Area 56.9 sq m 612 sq ft Balcony Size 7.3 sq m 79 sq ft

1 bedroom apartment -

Type 4A apartment nos: 108, 208, 308, 408, 508, 608, 708 and 808

Living/Dining/Kitchen 7790mm x 3600mm 25'6" x 11'8" Bedroom 4430mm x 2780mm 14'5" x 9'1" Apt. Area 59.0 sq m 635 sq ft Balcony Size 6.8 sq m 74 sq ft

1 bedroom apartment

Type 2 apartment nos: 107, 207, 307, 407, 507, 607, 707 and 807

Living/Dining/Kitchen 5200mm x 7850mm 17'1" x 25'8" Bedroom

4700mm x 2750mm 15'4" x 9'0" Apt. Area 56.1 sq m 604 sq ft Balcony Size 14.6 sq m 157 sq ft

Studio apartment — Type 1 apartment nos: 106, 206, 306, 406, 506, 606, 706 and 806

Living area 6900mm x 5500mm 22'6" x 18'0" 5200mm x 7850mm 17'1" x 25'8" Apt. Area 42.1 sq m 453 sq ft Bedroom Balcony Size 9.2 sq m 99 sq ft 4700mm x 2750mm 15'4" x 9'0" 4430mm x 2780mm 14'5" x 9'1"

1 bedroom apartment -Type 5 apartment nos: 105, 205, 305, 405, 505, 605, 705 and 805

Living/Dining/Kitchen Apt. Area 57.5 sq m 619 sq ft Apt. Area 59.0 sq m 635 sq ft Balcony Size 14.6 sq m 157 sq ft Balcony Size 6.9 sq m 75 sq ft

1 bedroom apartment Type 4B apartment nos: 104, 204, 304, 404, 504, 604, 704 and 804

Living/Dining/Kitchen 7790mm x 3600mm 25'6" x 11'8" Bedroom

Type 3B apartment nos: 103, 203, 303, 403, 503, 603, 703 and 803

6700mm x 3600mm 22'0" x 11'8" Bedroom 5260mm x 3000mm 17'3" x 9'8"

Balcony Size 7.3 sq m 79 sq ft

1 bedroom apartment -

Living/Dining/Kitchen

Apt. Area 56.9 sq m 612 sq ft

East Towe