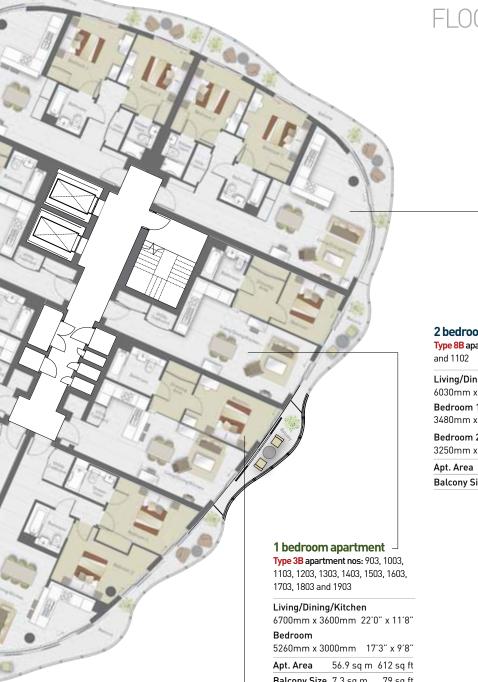

### 2 bedroom apartment

Type 8A apartment nos: 101, 201, 301, 401, 501, 601, 701 and 801

Living/Dining/Kitchen 6030mm x 7360mm 19'8" x 24'1" Bedroom 1

3480mm x 4020mm 11'4" x 13'2" Bedroom 2

3250mm x 4020mm 10'7" x 13'2" Apt. Area 84.6 sq m 911 sq ft Balcony Size 20 sq m 216 sq ft

1 bedroom apartment

Type 3A apartment nos: 109, 209, 309, 409, 509, 609, 709 and 809

Living/Dining/Kitchen 6700mm x 3600mm 22'0" x 11'8" Bedroom 5260mm x 3000mm 17'3" x 9'8" Apt. Area 56.9 sq m 612 sq ft Balcony Size 7.3 sq m 79 sq ft

2 bedroom apartment -Type 8B apartment nos: 102, 202, 302, 402, 502, 602, 702 and 802

Living/Dining/Kitchen 6030mm x 7360mm 19'8" x 24'1"

Bedroom 1 3480mm x 4020mm 11'4" x 13'2"

Bedroom 2 3250mm x 4020mm 10'7" x 13'2" Apt. Area 84.6 sq m 911 sq ft