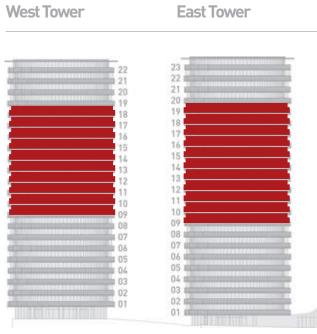

### 3 bedroom apartment \_\_\_\_\_ Type 11A apartment nos: 1901, 2001 and 2101

Living/Dining/Kitchen 5970mm x 7530mm 19'7" x 24'7" Bedroom 1 3900mm x 4030mm 12'8" x 13'2" Bedroom 2 5890mm x 2750mm 19'3" x 9'0" Bedroom 3

 2150mm x 4210mm
 7'0" x 13'8"

 Apt. Area
 111.2 sq m 1,197 sq ft

 Balcony Size
 22.7 sq m
 245 sq ft

### 1 bedroom apartment -

**Type 7A apartment nos:** 1906, 2006 and 2106

Living/Dining/Kitchen 6750mm x 3500mm 22'1" x 11'5" Bedroom 5020mm x 3430mm 16'5" x 11'3"

 Apt. Area
 63.8 sq m
 687 sq ft

 Balcony Size
 7.3 sq m
 79 sq ft

3 bedroom apartment — Type 13A apartment nos: 1905 and 2005

Living/Dining/Kitchen 7780mm x 6040mm 25'5" x 19'8" Bedroom 1

6240mm x 3200mm 20'4" x 10'5" Bedroom 2

3910mm x 2520mm 12'8" x 8'3" Bedroom 3

 4490mm x 2600mm
 14'7" x 8'5"

 Apt. Area
 111.2 sq m 1,197 sq ft

Balcony Size 24.8 sq m 267 sq ft

Apartment on floor 21 has a different configuration, please see sales consultant for further information.

Bedroom 3

4490mm x 2600mm 14'7" x 8'5"

Apt. Area 111.2 sq m 1,197 sq ft

Balcony Size 24.8 sq m 267 sq ft

Apartment on floor 21 has a different configuration, please see sales consultant for further information.

Balcony area and details of the size