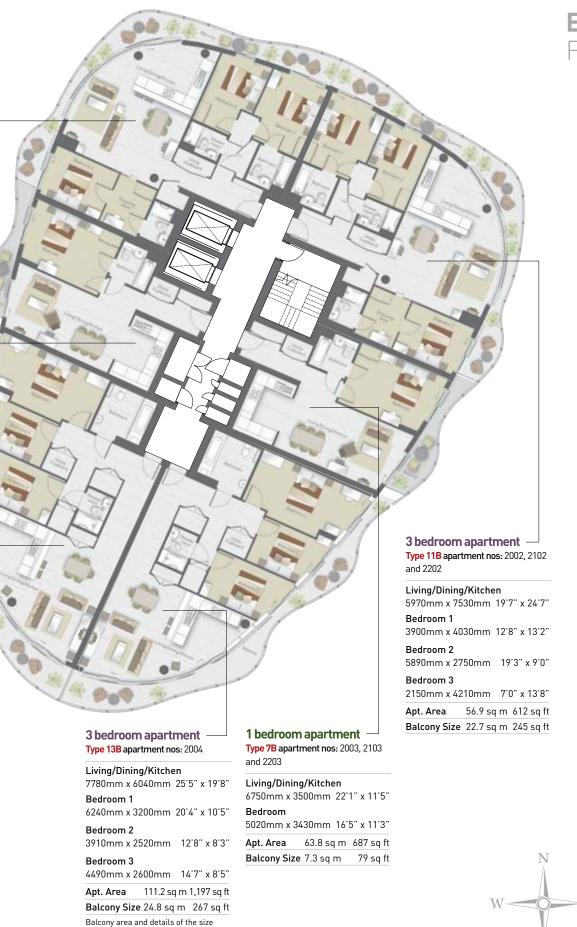

### 18

3 bedroom apartment \_\_\_\_\_ Type 11A apartment nos: 2001, 2101 and 2201

Living/Dining/Kitchen 5970mm x 7530mm 19'7" x 24'7" Bedroom 1 3900mm x 4030mm 12'8" x 13'2" Bedroom 2 5890mm x 2750mm 19'3" x 9'0" Bedroom 3 2150mm x 4210mm 7'0" x 13'8" Apt. Area 111.2 sq m 1,197 sq ft Balcony Size 22.7 sq m 245 sq ft

### 1 bedroom apartment –

 Living/Dining/Kitchen

 6750mm x 3500mm 22'1" x 11'5"

 Bedroom

 5020mm x 3430mm 16'5" x 11'3"

 Apt. Area
 63.8 sq m 687 sq ft

 Balcony Size 7.3 sq m
 79 sq ft

3 bedroom apartment – Type 13A apartment nos: 2005

| Δnt Δrea 1112s                         | a m 1 197 sa ft |
|----------------------------------------|-----------------|
| <b>Bedroom 3</b><br>4490mm x 2600mm    | 14'7" x 8'5"    |
| <b>Bedroom 2</b><br>3910mm x 2520mm    | 12'8" x 8'3"    |
| <b>Bedroom 1</b><br>6240mm x 3200mm    | 20'4" x 10'5"   |
| Living/Dining/Kitch<br>7780mm x 6040mm |                 |

 Apt. Area
 111.2 sq m 1,197 sq ft

 Balcony Size
 24.8 sq m
 267 sq ft

Apartment on floors 21 and 22 have a different configuration, please see sales consultant for further information.

Apartment on floors 21 and 22 have a different

configuration, please see sales consultant for further information.

East Towe