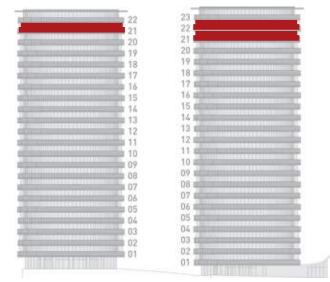

### 2 bedroom apartment -Type 8B apartment nos: 102, 202,

**EAST TOWER** 

FLOORS 1-8

302, 402, 502, 602, 702 and 802

5230mm x 3370mm 17'2" x 9'1"

4580mm x 3350mm 15'0" x 11'0"

Apt. Area 85.0 sq m 915 sq ft

Balcony Size 19.2 sq m 207 sq ft

Bedroom 2 4580mm x 3350mm 15'0" x 11'0"

Apt. Area 85.0 sq m 915 sq ft Balcony Size 19.2 sq m 207 sq ft **WEST TOWER** FLOORS 9-18