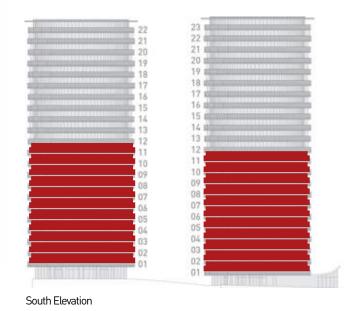

### West Tower: Floors 01-11

Apartment numbers: 101, 201, 301, 401, 501, 601, 701, 801, 901, 1001 and 1101

### East Tower: Floors 01-11

Apartment numbers: 101, 201, 301, 401, 501, 601, 701, 801, 901, 1001 and 1101

| Bedroom 1<br>3480mm x 4020mm | 11'4" x 13'2" |
|------------------------------|---------------|
| Bedroom 2<br>3250mm x 4020mm | 10'7" x 13'2" |
| Total Area 84.6 sq m         | 911 sq ft     |
|                              |               |