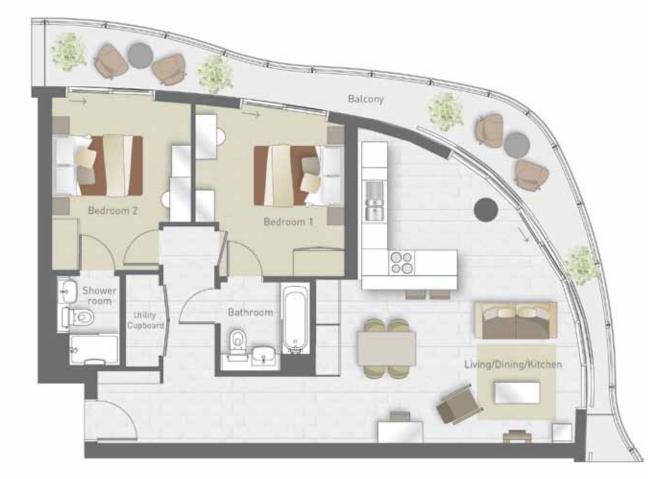

### 2 bedroom apartment

Type 8A apartment nos: 101, 201, 301, 401, 501, 601, 701 and 801

Living/Dining/Kitchen 6030mm x 7360mm 19'8" x 24'1" Bedroom 1

3480mm x 4020mm 11'4" x 13'2" Bedroom 2

3250mm x 4020mm 10'7" x 13'2" Apt. Area 84.6 sq m 911 sq ft Balcony Size 20 sq m 216 sq ft

2 bedroom apartment -Type 8B apartment nos: 102, 202, 302, 402, 502, 602, 702 and 802

Living/Dining/Kitchen 6030mm x 7360mm 19'8" x 24'1"

Bedroom 1 3480mm x 4020mm 11'4" x 13'2"

Bedroom 2 3250mm x 4020mm 10'7" x 13'2" Apt. Area 84.6 sq m 911 sq ft

### 2 bedroom apartment Type 8A apartment nos: 101, 201,

301, 401, 501, 601, 701 and 801

Living/Dining/Kitchen 6030mm x 7360mm 19'8" x 24'1"

Bedroom 1 3480mm x 4020mm 11'4" x 13'2"

Bedroom 2 3250mm x 4020mm 10'7" x 13'2" Apt. Area 84.6 sq m 911 sq ft