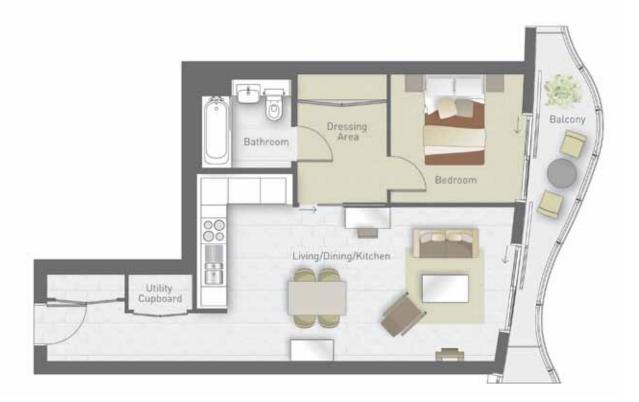

## Apartment type 7B

## 1 bedroom apartment

West Tower: Floors 19-21 Apartment numbers: 1903, 2003 and 2103

East Tower: Floors 20-22 Apartment numbers: 2003, 2103 and 2203

| '5" x 11'3" |
|-------------|
| 7 sq ft     |
|             |