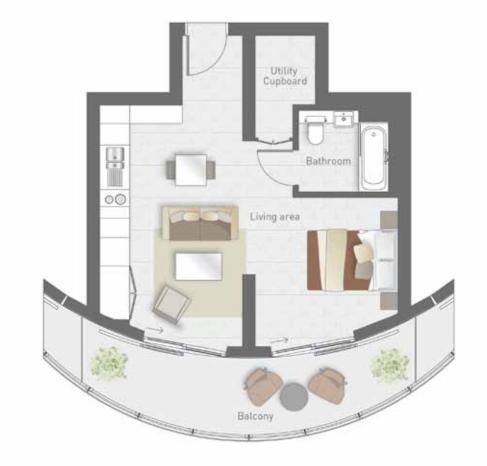

### 1 bedroom apartment

Type 2 apartment nos: 107, 207, 307, 407, 507, 607, 707 and 807

Living/Dining/Kitchen 5200mm x 7850mm 17'1" x 25'8"

Bedroom 4700mm x 2750mm 15'4" x 9'0" Apt. Area 56.1 sq m 604 sq ft Studio apartment —

1 bedroom apartment

Type 2 apartment nos: 107, 207, 307, 407, 507, 607, 707 and 807

Living/Dining/Kitchen 5200mm x 7850mm 17'1" x 25'8" Bedroom

4700mm x 2750mm 15'4" x 9'0" Apt. Area 56.1 sq m 604 sq ft Balcony Size 14.6 sq m 157 sq ft