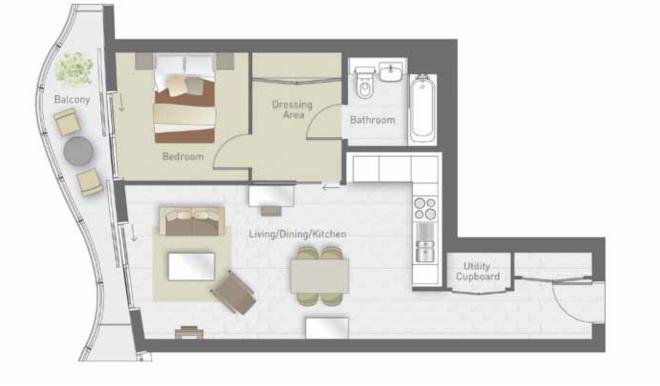

### 1 bedroom apartment

West Tower: Floors 01–08 Apartment numbers: 107, 207, 307, 407, 507, 607, 707 and 807

East Tower: Floors 01-08 Apartment numbers: 107, 207, 307, 407, 507, 607, 707 and 807

| Living/Dining/Kitchen<br>5200mm x 7850mm | 17 <sup>.</sup> 1" x 25 <sup>.</sup> 8" |
|------------------------------------------|-----------------------------------------|
| Bedroom<br>4700mm x 2750mm               | 15'4" x 9'0"                            |
| Total Area 56.1 sq m                     | 604 sq ft                               |