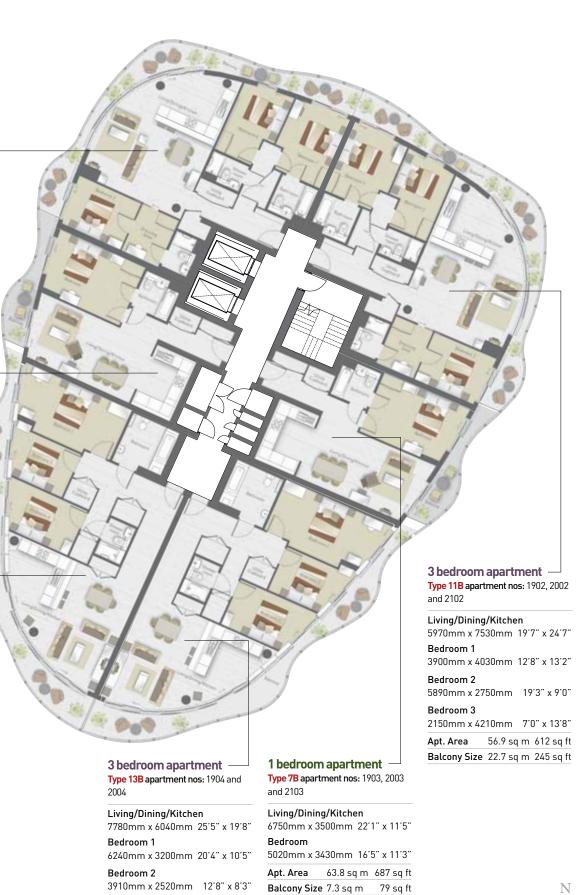

### 3 bedroom apartment \_\_\_\_\_ Type 11A apartment nos: 1901, 2001 and 2101

Living/Dining/Kitchen 5970mm x 7530mm 19'7" x 24'7" Bedroom 1 3900mm x 4030mm 12'8" x 13'2" Bedroom 2 5890mm x 2750mm 19'3" x 9'0" Bedroom 3

 2150mm x 4210mm
 7'0" x 13'8"

 Apt. Area
 111.2 sq m 1,197 sq ft

 Balcony Size
 22.7 sq m
 245 sq ft

### 1 bedroom apartment -

**Type 7A apartment nos:** 1906, 2006 and 2106

Living/Dining/Kitchen 6750mm x 3500mm 22'1" x 11'5" Bedroom 5020mm x 3430mm 16'5" x 11'3"

 Apt. Area
 63.8 sq m
 687 sq ft

 Balcony Size
 7.3 sq m
 79 sq ft

3 bedroom apartment — Type 13A apartment nos: 1905 and 2005

Living/Dining/Kitchen 7780mm x 6040mm 25'5" x 19'8" Bedroom 1

6240mm x 3200mm 20'4" x 10'5" Bedroom 2

3910mm x 2520mm 12'8" x 8'3" Bedroom 3

 4490mm x 2600mm
 14'7" x 8'5"

 Apt. Area
 111.2 sq m 1,197 sq ft

Balcony Size 24.8 sq m 267 sq ft

Apartment on floor 21 has a different configuration, please see sales consultant for further information.

Bedroom 3

4490mm x 2600mm 14'7" x 8'5"

Apt. Area 111.2 sq m 1,197 sq ft

Balcony Size 24.8 sq m 267 sq ft

Apartment on floor 21 has a different configuration, please see sales consultant for further information.

Balcony area and details of the size