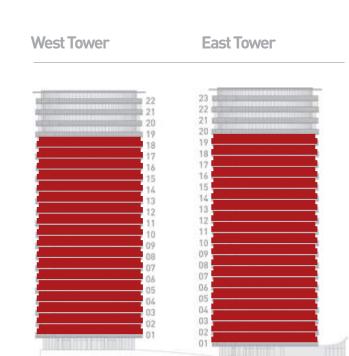

### 2 bedroom apartment -Type 8B apartment nos: 102, 202,

**EAST TOWER** 

FLOORS 1-8

302, 402, 502, 602, 702 and 802

5230mm x 3370mm 17'2" x 9'1"

4580mm x 3350mm 15'0" x 11'0"

Apt. Area 85.0 sq m 915 sq ft

Balcony Size 19.2 sq m 207 sq ft

Bedroom 2 4580mm x 3350mm 15'0" x 11'0"

Apt. Area 85.0 sq m 915 sq ft Balcony Size 19.2 sq m 207 sq ft **WEST TOWER** FLOORS 9-18

Balcony Size 7.3 sq m 79 sq ft

W

FLOORS 9-19

**EAST TOWER** 