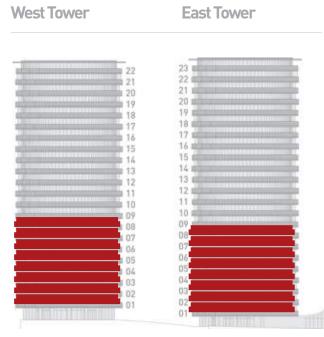

### 2 bedroom apartment -Type 8B apartment nos: 102, 202,

**EAST TOWER** 

FLOORS 1-8

302, 402, 502, 602, 702 and 802

Balcony Size 7.3 sq m 79 sq ft

W

FLOORS 9-19

**EAST TOWER** 