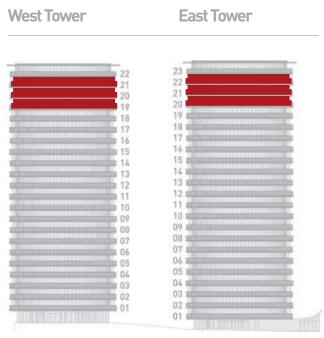

## Apartment type 7A

### 1 bedroom apartment

West Tower: Floors 19–21 Apartment numbers: 1906, 2006 and 2106

East Tower: Floors 20-22 Apartment numbers: 2006, 2106 and 2206

| Living/Dining/Kitchen<br>6750mm x 3500mm | 22'1" x 11'5" |
|------------------------------------------|---------------|
| Bedroom<br>5020mm x 3430mm               | 16′5″ x 11′3″ |
| Total Area 63.8 sq m                     | 687 sq ft     |
|                                          |               |